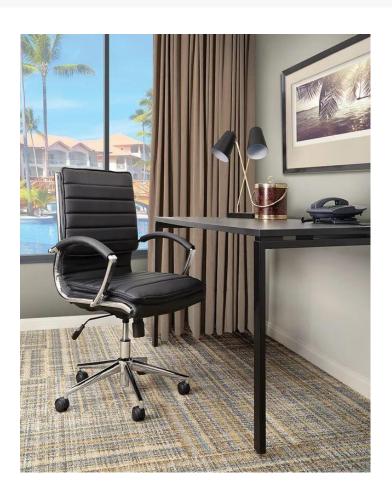

#### **MID BACK MANAGERS CHAIR**

#### Key Features:

- Thick contoured seat & back with built-in lumbar support
  - · One-touch pneumatic seat height adjustment
  - · Locking tilt control with adjustable tilt tension
- Chrome finish loop arms with removable matching sleeves
  - Chrome finish base with dual wheel carpet casters
    - Weight capacity tested to support 250 lb