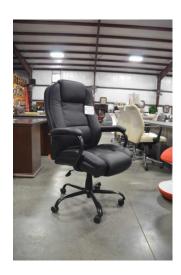

#### **MID BACK MANAGERS CHAIR**

#### Key Features:

- Thick contoured seat & back with built-in lumbar support
  - · One-touch pneumatic seat height adjustment
  - · Locking tilt control with adjustable tilt tension
- Chrome finish loop arms with removable matching sleeves
  - Chrome finish base with dual wheel carpet casters
    - Weight capacity tested to support 250 lb