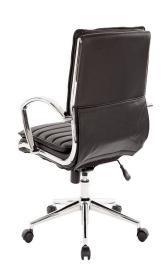

#### **GALLERY IMAGES**

#### Key Features:

- Thick contoured seat & back with built-in lumbar support
  - · One-touch pneumatic seat height adjustment
  - · Locking tilt control with adjustable tilt tension
- Chrome finish loop arms with removable matching sleeves
  - Chrome finish base with dual wheel carpet casters
    - Weight capacity tested to support 250 lb