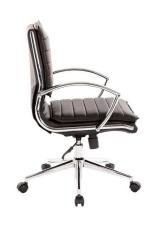

#### **GALLERY IMAGES**

#### Key Features:

- Thick contoured seat & back with built-in lumbar support
  - · One-touch pneumatic seat height adjustment
  - · Locking tilt control with adjustable tilt tension
- Chrome finish loop arms with removable matching sleeves
  - Chrome finish base with dual wheel carpet casters
    - Weight capacity tested to support 250 lb