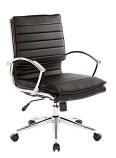

#### **GALLERY IMAGES**

#### Key Features:

- Thick contoured seat & back with built-in lumbar support
  - · One-touch pneumatic seat height adjustment
  - · Locking tilt control with adjustable tilt tension
- Chrome finish loop arms with removable matching sleeves
  - Chrome finish base with dual wheel carpet casters
    - Weight capacity tested to support 250 lb