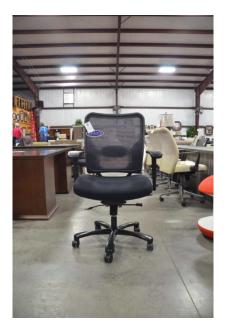

# Order at (903) 881-0340 or info@officebarn.biz.



#### 400# RATED SPACE IT BIG & TALL CHAIR

# \$569.00 - \$589.00



### SKU: 75-37A773 Categories: <u>Desk Chairs</u> Tags: <u>Desk Chair</u>, <u>executive</u>, <u>office star</u> woocommerce\_disable\_product\_enquiry no |

#### VARIATIONS



# Order at (903) 881-0340 or info@officebarn.biz.

| Image | SKU       | Stock<br>Status | Stock<br>Quantity | Description | Assembly  | Price    |
|-------|-----------|-----------------|-------------------|-------------|-----------|----------|
|       | 75-37A773 |                 |                   |             | Assembled | \$589.00 |

**GALLERY IMAGES** 



### **PRODUCT DESCRIPTION**

#### **SPACE IT BIG & TALL CHAIR**

This Big and Tall Mesh Chair features heavy-duty construction that allows it to support users up to 400 lbs.

Big and tall chair features a breathable mesh back for cool airflow throughout the day and a black mesh leather seat. Chair features adjustable seat height, adjustable lumbar support, adjustable tilt

tension, and height and width adjustable arms help you find the perfect seating position. Mid pivot knee tilt control lets you recline while keeping your feet on the floor.

## **ADDITIONAL INFORMATION**

| Color        | <u>Black</u>            |
|--------------|-------------------------|
| Manufacturer | Office Star             |
| Pricing      | <u>\$100-\$500</u>      |
| Assembly     | In Box Price, Assembled |