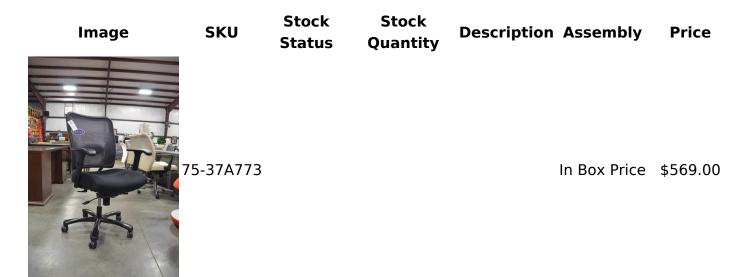

### SKU: 75-37A773 Categories: <u>Desk Chairs</u> Tags: <u>Desk Chair</u>, <u>executive</u>, <u>office star</u> woocommerce\_disable\_product\_enquiry no |

# Order at (903) 881-0340 or info@officebarn.biz.

| Image | SKU       | Stock<br>Status | Stock<br>Quantity | Description | Assembly  | Price    |
|-------|-----------|-----------------|-------------------|-------------|-----------|----------|
|       | 75-37A773 |                 |                   |             | Assembled | \$589.00 |