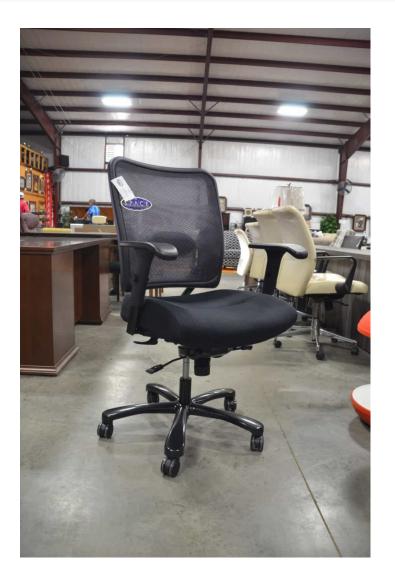

#### 400# RATED SPACE IT BIG & TALL CHAIR

#### **SPACE IT BIG & TALL CHAIR**

This Big and Tall Mesh Chair features heavy-duty construction that allows it to support users up to 400 lbs.

Big and tall chair features a breathable mesh back for cool airflow throughout the day and a black mesh leather seat. Chair features adjustable seat height, adjustable lumbar support, adjustable tilt

tension, and height and width adjustable arms help you find the perfect seating position. Mid pivot knee tilt control lets you recline while keeping your feet on the floor.