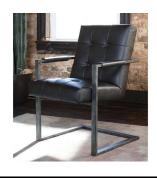

# ASHLEY FURNITURE STARMORE OFFICE DESK CHAIR

**\$325.00 \$288.00** 

For fans of urban industrial design, the Starmore chair steals the show. Chair's metal C-frame in a blackened gunmetal finish is sleek, sculptural and ultra modern. Crafted for looks and comfort, the tufted box seat, wrapped in a "weathered" faux leather upholstery, is loaded with retro chic flair. Whether paired with Starmore's home office desk or dining room table, it's a feast for the eyes.

### **Key Features**

- Metal frame with blackened gunmetal finish
  - Boxed style seat
- Tufted faux leather upholstery over thick foam cushion

#### **Dimensions**

Width: 23.75"Depth: 27.25"

• Height: 36.25"