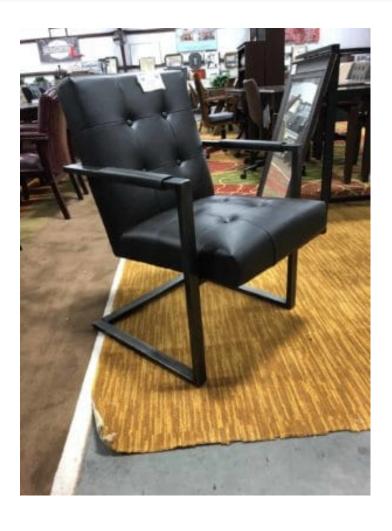

# ASHLEY FURNITURE STARMORE OFFICE DESK CHAIR

**\$325.00 \$288.00** 

For fans of urban industrial design, the Starmore chair steals the show. Chair's metal C-frame in a blackened gunmetal finish is sleek, sculptural and ultra modern. Crafted for looks and comfort, the tufted box seat, wrapped in a "weathered" faux leather upholstery, is loaded with retro chic flair. Whether paired with Starmore's home office desk or dining room table, it's a feast for the eyes.

### **Key Features**

- Metal frame with blackened gunmetal finish
  - Boxed style seat
- Tufted faux leather upholstery over thick foam cushion

#### **Dimensions**

Width: 23.75"Depth: 27.25"

• Height: 36.25"