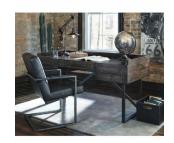

# ASHLEY FURNITURE STARMORE OFFICE DESK CHAIR

**\$325.00 \$288.00** 

For fans of urban industrial design, the Starmore chair steals the show. Chair's metal C-frame in a blackened gunmetal finish is sleek, sculptural and ultra modern. Crafted for looks and comfort, the tufted box seat, wrapped in a "weathered" faux leather upholstery, is loaded with retro chic flair. Whether paired with Starmore's home office desk or dining room table, it's a feast for the eyes.

### **Key Features**

- Metal frame with blackened gunmetal finish
  - Boxed style seat
- Tufted faux leather upholstery over thick foam cushion

#### **Dimensions**

Width: 23.75"Depth: 27.25"

• Height: 36.25"