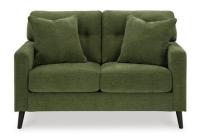

## **BIXLER LOVESEAT**

\$420.00

Feed your mid-century modern nostalgia—with a contemporary twist. A vibrant trend-right hue and comfy feel make this loveseat perfect for lounging solo or with friends and family. Its linear profile adds plenty of fresh style, and the tapered accent legs are a nice revival.

#### **BIXLER LOVESEAT BY: ASHLEY FURNITURE**

## **Key Features:**

- · Corner-blocked frame
- Loose non-reversible seat cushions
- Attached back cushions with button tufting
- High-resiliency foam cushions wrapped in thick poly fiber
  - Accent pillows included
  - · Pillows with soft polyfill
  - Polyester/viscose blend upholstery
    - Tapered accent legs
- Platform foundation system resists sagging 3x better than spring system after 20,000 testing cycles by providing more even support
- Smooth platform foundation maintains tight, wrinkle-free look without dips or sags that can occur over time with sinuous spring foundations