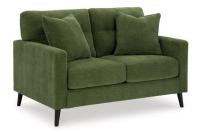

## **BIXLER LOVESEAT**

\$420.00

Feed your mid-century modern nostalgia—with a contemporary twist. A vibrant trend-right hue and comfy feel make this loveseat perfect for lounging solo or with friends and family. Its linear profile adds plenty of fresh style, and the tapered accent legs are a nice revival.

#### **BIXLER LOVESEAT BY: ASHLEY FURNITURE**

## **Key Features:**

- · Corner-blocked frame
- Loose non-reversible seat cushions
- Attached back cushions with button tufting
- High-resiliency foam cushions wrapped in thick poly fiber
  - Accent pillows included
  - · Pillows with soft polyfill
  - Polyester/viscose blend upholstery
    - Tapered accent legs
- Platform foundation system resists sagging 3x better than spring system after 20,000 testing cycles by providing more even support
- Smooth platform foundation maintains tight, wrinkle-free look without dips or sags that can occur over time with sinuous spring foundations