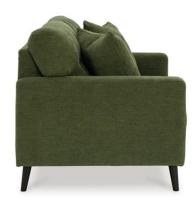

## **BIXLER LOVESEAT**

\$420.00

Feed your mid-century modern nostalgia—with a contemporary twist. A vibrant trend-right hue and comfy feel make this loveseat perfect for lounging solo or with friends and family. Its linear profile adds plenty of fresh style, and the tapered accent legs are a nice revival.

#### **BIXLER LOVESEAT BY: ASHLEY FURNITURE**

## **Key Features:**

- · Corner-blocked frame
- Loose non-reversible seat cushions
- Attached back cushions with button tufting
- High-resiliency foam cushions wrapped in thick poly fiber
  - Accent pillows included
  - · Pillows with soft polyfill
  - Polyester/viscose blend upholstery
    - Tapered accent legs
- Platform foundation system resists sagging 3x better than spring system after 20,000 testing cycles by providing more even support
- Smooth platform foundation maintains tight, wrinkle-free look without dips or sags that can occur over time with sinuous spring foundations