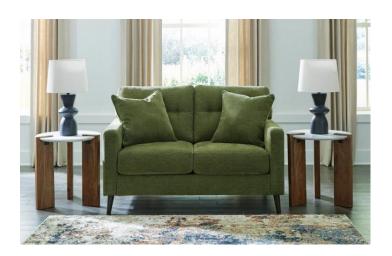

## **BIXLER LOVESEAT**

\$420.00

Feed your mid-century modern nostalgia—with a contemporary twist. A vibrant trend-right hue and comfy feel make this loveseat perfect for lounging solo or with friends and family. Its linear profile adds plenty of fresh style, and the tapered accent legs are a nice revival.

#### **BIXLER LOVESEAT BY: ASHLEY FURNITURE**

## **Key Features:**

- · Corner-blocked frame
- Loose non-reversible seat cushions
- Attached back cushions with button tufting
- High-resiliency foam cushions wrapped in thick poly fiber
  - Accent pillows included
  - · Pillows with soft polyfill
  - Polyester/viscose blend upholstery
    - Tapered accent legs
- Platform foundation system resists sagging 3x better than spring system after 20,000 testing cycles by providing more even support
- Smooth platform foundation maintains tight, wrinkle-free look without dips or sags that can occur over time with sinuous spring foundations