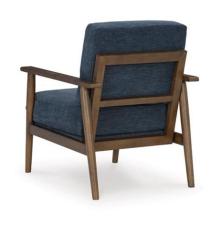

### **GALLERY IMAGES**

#### **BIXLER SHOWOOD ACCENT CHAIR**

Feed your mid-century modern nostalgia—with a contemporary twist. A vibrant trend-right hue and comfy feel make this accent chair perfect for lounging solo or with friends and family. Its linear profile adds plenty of fresh style, and the tapered accent legs are a nice revival.

- Corner-blocked frame
- Loose seat and reversible back cushion
  - Polyester/viscose blend upholstery
  - Exposed frame with faux wood finish