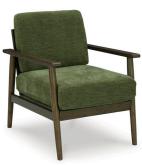

#### **BIXLER SHOWOOD ACCENT CHAIR**

\$249.99

**SKU:** 2610660

Categories: New Office Furniture, Office

**Guest Chairs** 

Tags: Accent Chairs, Blue Chair

#### **BIXLER SHOWOOD ACCENT CHAIR**

Feed your mid-century modern nostalgia—with a contemporary twist. A vibrant trend-right hue and comfy feel make this accent chair perfect for lounging solo or with friends and family. Its linear profile adds plenty of fresh style, and the tapered accent legs are a nice revival.

- Corner-blocked frame
- Loose seat and reversible back cushion
  - Polyester/viscose blend upholstery
  - Exposed frame with faux wood finish