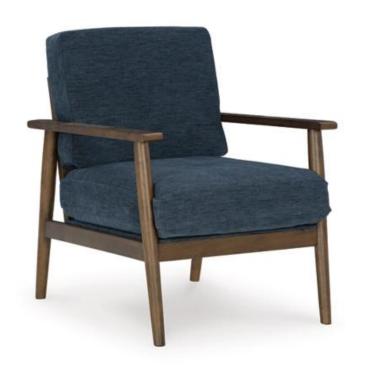

#### **BIXLER SHOWOOD ACCENT CHAIR**

\$249.99

**SKU:** 2610660

Categories: New Office Furniture, Office

**Guest Chairs** 

Tags: Accent Chairs, Blue Chair

#### **BIXLER SHOWOOD ACCENT CHAIR**

Feed your mid-century modern nostalgia—with a contemporary twist. A vibrant trend-right hue and comfy feel make this accent chair perfect for lounging solo or with friends and family. Its linear profile adds plenty of fresh style, and the tapered accent legs are a nice revival.

- Corner-blocked frame
- Loose seat and reversible back cushion
  - Polyester/viscose blend upholstery
  - Exposed frame with faux wood finish