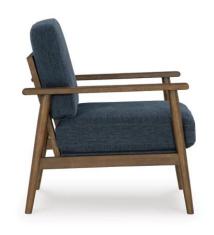

### **GALLERY IMAGES**

#### **BIXLER SHOWOOD ACCENT CHAIR**

Feed your mid-century modern nostalgia—with a contemporary twist. A vibrant trend-right hue and comfy feel make this accent chair perfect for lounging solo or with friends and family. Its linear profile adds plenty of fresh style, and the tapered accent legs are a nice revival.

- Corner-blocked frame
- Loose seat and reversible back cushion
  - Polyester/viscose blend upholstery
  - Exposed frame with faux wood finish