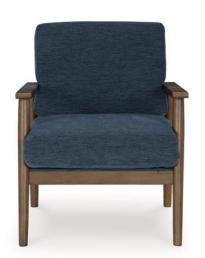

### **GALLERY IMAGES**

#### **BIXLER SHOWOOD ACCENT CHAIR**

Feed your mid-century modern nostalgia—with a contemporary twist. A vibrant trend-right hue and comfy feel make this accent chair perfect for lounging solo or with friends and family. Its linear profile adds plenty of fresh style, and the tapered accent legs are a nice revival.

- Corner-blocked frame
- Loose seat and reversible back cushion
  - Polyester/viscose blend upholstery
  - Exposed frame with faux wood finish