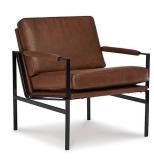

#### **BIXLER SHOWOOD ACCENT CHAIR**

\$249.99



**SKU:** 2610660

Categories: New Office Furniture, Office

**Guest Chairs** 

Tags: Accent Chairs, Blue Chair

### **GALLERY IMAGES**







### **PRODUCT DESCRIPTION**

#### **BIXLER SHOWOOD ACCENT CHAIR**

Feed your mid-century modern nostalgia—with a contemporary twist. A vibrant trend-right hue and comfy feel make this accent chair perfect for lounging solo or with friends and family. Its linear profile adds plenty of fresh style, and the tapered accent legs are a nice revival.

- Corner-blocked frame
- Loose seat and reversible back cushion
  - Polyester/viscose blend upholstery
  - Exposed frame with faux wood finish

# **ADDITIONAL INFORMATION**

## YOU MAY ALSO LIKE...











Puckman Leather
Accent Chair