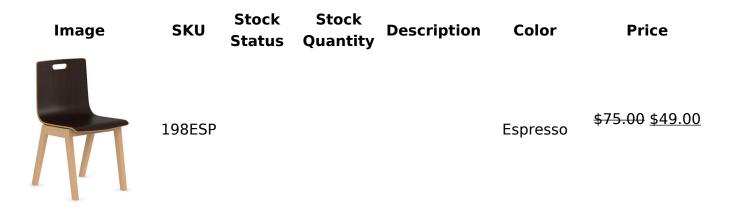

### Order at (903) 881-0340 or info@officebarn.biz.

| Image | SKU    | Stock<br>Status | Stock<br>Quantity | Description | Color            | Price              |
|-------|--------|-----------------|-------------------|-------------|------------------|--------------------|
|       | 198MW  |                 |                   |             | Modern<br>Walnut | <del>\$75.00</del> |
|       | 198WHT |                 |                   |             | White            | <del>\$75.00</del> |