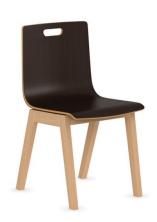

### **SKU:** 198

Categories: <u>New Office Furniture</u>, <u>Office</u> Chairs, <u>Office Guest Chairs</u>, <u>Stackable Chairs</u> Tags: <u>brown guest chair</u>, <u>cafe chair</u>, <u>coe</u>, <u>Wood Chair</u> woocommerce\_disable\_product\_enquiry

no |

### VARIATIONS



### Order at (903) 881-0340 or info@officebarn.biz.

| Image | SKU    | Stock<br>Status | Stock<br>Quantity | Description | Color            | Price              |
|-------|--------|-----------------|-------------------|-------------|------------------|--------------------|
|       | 198MW  |                 |                   |             | Modern<br>Walnut | <del>\$75.00</del> |
|       | 198WHT |                 |                   |             | White            | <del>\$75.00</del> |

**GALLERY IMAGES** 





## **PRODUCT DESCRIPTION**

## **BLEECKER STREET CAFE WOODEN CHAIR SEATING**

### OVERSTOCK ITEM • WHILE SUPPLIES LAST

The break room is the heart of any organization. If you want to keep your employees happy and relaxed, you'll want to ensure that the break room allows them to unwind. The office chairs they sit on are an integral part of this relaxation and unwinding. This wood stack chair and its inventive design is endlessly functional. Made of bentwood, it is lightweight and completely conforms to the user's back, ensuring maximum comfort levels. Its wooden appearance gives it a classy edge over other wood stack chairs, yet this chair remains light enough to comfortably move around. These office chairs are also easily stackable atop each other, up to four chairs high. This piece of