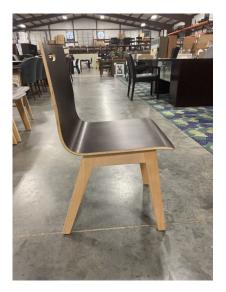

### **SKU:** 198

Categories: <u>New Office Furniture</u>, <u>Office</u> Chairs, <u>Office Guest Chairs</u>, <u>Stackable Chairs</u> Tags: <u>brown guest chair</u>, <u>cafe chair</u>, <u>coe</u>, <u>Wood Chair</u> woocommerce\_disable\_product\_enquiry

no |

### VARIATIONS



### Order at (903) 881-0340 or info@officebarn.biz.

| Image | SKU    | Stock<br>Status | Stock<br>Quantity | Description | Color            | Price              |
|-------|--------|-----------------|-------------------|-------------|------------------|--------------------|
|       | 198MW  |                 |                   |             | Modern<br>Walnut | <del>\$75.00</del> |
|       | 198WHT |                 |                   |             | White            | <del>\$75.00</del> |

**GALLERY IMAGES** 





## **PRODUCT DESCRIPTION**

## **BLEECKER STREET CAFE WOODEN CHAIR SEATING**

### OVERSTOCK ITEM • WHILE SUPPLIES LAST

The break room is the heart of any organization. If you want to keep your employees happy and relaxed, you'll want to ensure that the break room allows them to unwind. The office chairs they sit on are an integral part of this relaxation and unwinding. This wood stack chair and its inventive design is endlessly functional. Made of bentwood, it is lightweight and completely conforms to the user's back, ensuring maximum comfort levels. Its wooden appearance gives it a classy edge over other wood stack chairs, yet this chair remains light enough to comfortably move around. These office chairs are also easily stackable atop each other, up to four chairs high. This piece o