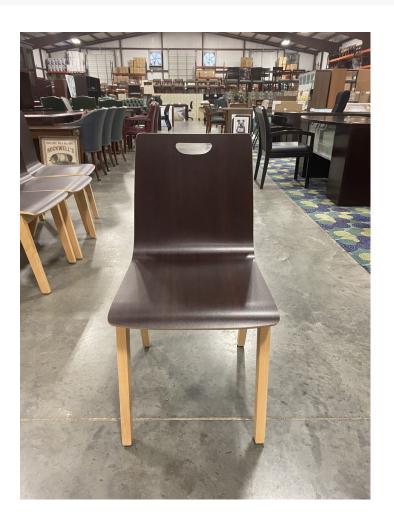

### BLEECKER STREET CAFE WOODEN CHAIR SEATING

<del>\$75.00</del> <u>\$49.00</u>

**Final Clearance** 

## **BLEECKER STREET CAFE WOODEN CHAIR SEATING**

### OVERSTOCK ITEM • WHILE SUPPLIES LAST

The break room is the heart of any organization. If you want to keep your employees happy and relaxed, you'll want to ensure that the break room allows them to unwind. The office chairs they sit on are an integral part of this relaxation and unwinding. This wood stack chair and its inventive design is endlessly functional. Made of bentwood, it is lightweight and completely conforms to the user's back, ensuring maximum comfort levels. Its wooden appearance gives it a classy edge over other wood stack chairs, yet this chair remains light enough to comfortably move around. These office chairs are also easily stackable atop each other, up to four chairs high. This piece of office furniture is the perfect way to spruce up your break room.

- Wooden base
- Stacks 4 High
- Hand Hole in Back
- Light and easy to Rearrange