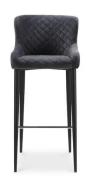

#### **BLUE VELVET COUNTER STOOL**

\$249.00

**SKU:** ER-2048-25

Categories: New Office Furniture, Office

Chairs, Office Guest Chairs

**Tags:** Bar Stool, Chair, Contemporary Chair, counter height, Counter stool, Dark Gray

## **BLUE VELVET COUNTER STOOL**

Etta features a wide, comfortably padded seat with stunning diamond-tufted velvet upholstery.

- Tufted cushioning upholstered with a non-shadowing polyester velvet for maximum elegance
  - Sleek steel base with footrest for maximum comfort
    - Some assembly required
      - Only color
      - 100% Polyester velvet