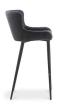

#### **BLUE VELVET COUNTER STOOL**

\$249.00

**SKU:** ER-2048-25

Categories: New Office Furniture, Office

Chairs, Office Guest Chairs

**Tags:** Bar Stool, Chair, Contemporary Chair, counter height, Counter stool, Dark Gray

## **BLUE VELVET COUNTER STOOL**

Etta features a wide, comfortably padded seat with stunning diamond-tufted velvet upholstery.

- Tufted cushioning upholstered with a non-shadowing polyester velvet for maximum elegance
  - Sleek steel base with footrest for maximum comfort
    - Some assembly required
      - Only color
      - 100% Polyester velvet