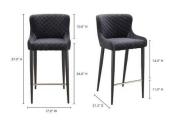

#### **BLUE VELVET COUNTER STOOL**

\$249.00



**SKU:** ER-2048-25

Categories: New Office Furniture, Office

Chairs, Office Guest Chairs

**Tags:** Bar Stool, Chair, Contemporary Chair, counter height, Counter stool, Dark Gray

Chair

#### **GALLERY IMAGES**







## **PRODUCT DESCRIPTION**

## **BLUE VELVET COUNTER STOOL**

Etta features a wide, comfortably padded seat with stunning diamond-tufted velvet upholstery.

- Tufted cushioning upholstered with a non-shadowing polyester velvet for maximum elegance
  - Sleek steel base with footrest for maximum comfort
    - Some assembly required
      - Only color
      - 100% Polyester velvet

- 18.00" X 21.5" X 36.75"
- Footrest to Floor distance: 11.0"

# **ADDITIONAL INFORMATION**

# YOU MAY ALSO LIKE...







<u>Traditional Guest</u> <u>Chair</u>

Steelcase 3 Drawer Lateral File

Wingback Traditional Guest Chair