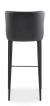

#### **BLUE VELVET COUNTER STOOL**

\$249.00

**SKU:** ER-2048-25

Categories: New Office Furniture, Office

Chairs, Office Guest Chairs

**Tags:** Bar Stool, Chair, Contemporary Chair, counter height, Counter stool, Dark Gray

## **BLUE VELVET COUNTER STOOL**

Etta features a wide, comfortably padded seat with stunning diamond-tufted velvet upholstery.

- Tufted cushioning upholstered with a non-shadowing polyester velvet for maximum elegance
  - Sleek steel base with footrest for maximum comfort
    - Some assembly required
      - Only color
      - 100% Polyester velvet