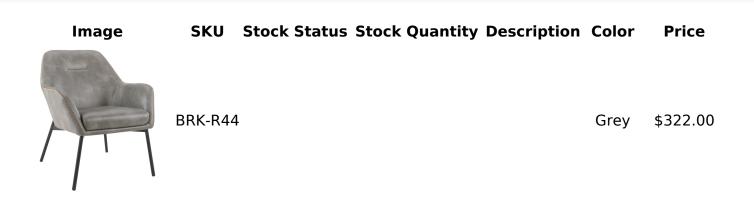

# Order at (903) 881-0340 or info@officebarn.biz.



#### **BROOKS ACCENT CHAIR**



SKU: BRK Categories: <u>New Office Furniture</u>, <u>Office</u> <u>Chairs</u>, <u>Office Guest Chairs</u>, <u>Office Lounge</u> <u>Chairs</u>

### VARIATIONS



# Order at (903) 881-0340 or info@officebarn.biz.



**GALLERY IMAGES** 







# **PRODUCT DESCRIPTION**

### **BROOKS ACCENT CHAIR**

- Contemporary style
- Attractive contrasting stitch detail
- Soft and supple faux leather upholstery
- Powder-coated metal frame with tapered leg
  - Great dining chair option
    - Sits pretty at a desk
  - DIMS: 25.5" W x 28" D x 31.25" H

Invite a fresh new look to your home with the Brooks Accent Chair. Padded scoop design paired with an elegant tapered leg brings a modern feel to any living room, home office and dining or kitchen table. The eye-catching contrast stitching adds design appeal while the easy-care faux leather upholstery offers a soft, supple feel that cleans up with just a wipe. The contemporary scoop design, will complement a variety of design aesthetics and will sit pretty at any desk