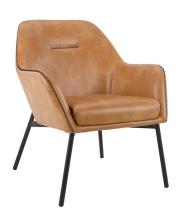

# Order at (903) 881-0340 or info@officebarn.biz.



#### **BROOKS ACCENT CHAIR**



SKU: BRK Categories: <u>New Office Furniture</u>, <u>Office</u> <u>Chairs</u>, <u>Office Guest Chairs</u>, <u>Office Lounge</u> <u>Chairs</u>

### VARIATIONS



# Order at (903) 881-0340 or info@officebarn.biz.



**GALLERY IMAGES** 







# **PRODUCT DESCRIPTION**

### **BROOKS ACCENT CHAIR**

- Contemporary style
- Attractive contrasting stitch detail
- Soft and supple faux leather upholstery
- Powder-coated metal frame with tapered leg
  - Great dining chair option
    - Sits pretty at a desk
  - DIMS: 25.5" W x 28" D x 31.25" H

Invite a fresh new look to your home with the Brooks Accent Chair. Padded scoop design paired with an elegant tapered leg brings a modern feel to any living room, home office and dining or kitchen table. The eye-catching contrast stitching adds design appeal while the easy-care faux leather upholstery offers a soft, supple feel that cleans up with just a wipe. The contemporary scoop design, will complement a variety of design aesthetics and will sit pretty at any desk.

# **ADDITIONAL INFOR