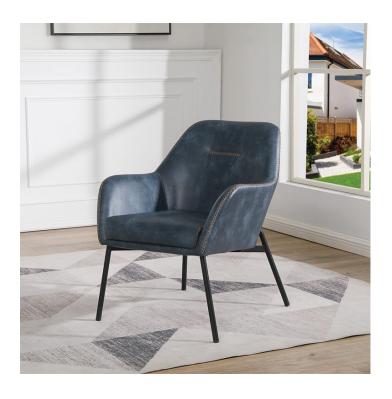

#### **BROOKS ACCENT CHAIR**

SKU: BRK Categories: <u>New Office Furniture</u>, <u>Office</u> <u>Chairs</u>, <u>Office Guest Chairs</u>, <u>Office Lounge</u> <u>Chairs</u>

### **BROOKS ACCENT CHAIR**

- Contemporary style
- Attractive contrasting stitch detail
- Soft and supple faux leather upholstery
- Powder-coated metal frame with tapered leg
  - Great dining chair option
    - Sits pretty at a desk
  - DIMS: 25.5" W x 28" D x 31.25" H

Invite a fresh new look to your home with the Brooks Accent Chair. Padded scoop design paired with an elegant tapered leg brings a modern feel to any living room, home office and dining or kitchen table. The eye-catching contrast stitching adds design appeal while the easy-care faux leather upholstery offers a soft, supple feel that cleans up with just a wipe. The contemporary scoop design, will complement a variety of design aesthetics and will sit pretty at any desk.