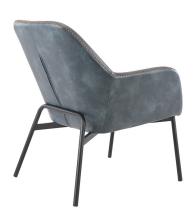

#### **BROOKS ACCENT CHAIR**

SKU: BRK Categories: <u>New Office Furniture</u>, <u>Office</u> <u>Chairs</u>, <u>Office Guest Chairs</u>, <u>Office Lounge</u> <u>Chairs</u>

### **BROOKS ACCENT CHAIR**

- Contemporary style
- Attractive contrasting stitch detail
- Soft and supple faux leather upholstery
- Powder-coated metal frame with tapered leg
  - Great dining chair option
    - Sits pretty at a desk
  - DIMS: 25.5" W x 28" D x 31.25" H

Invite a fresh new look to your home with the Brooks Accent Chair. Padded scoop design paired with an elegant tapered leg brings a modern feel to any living room, home office and dining or kitchen table. The eye-catching contrast stitching adds design appeal while the easy-care faux leather upholstery offers a soft, supple feel that cleans up with just a wipe. The contemporary scoop design, will complement a variety of design aesthetics and will sit pretty at any desk.

# **ADDITIONAL INFORMATION**

Color

Navy, Orange, Grey