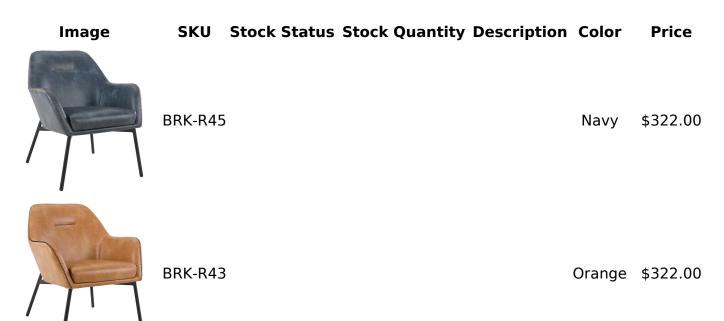

# Order at (903) 881-0340 or info@officebarn.biz.



#### **BROOKS ACCENT CHAIR**



SKU: BRK Categories: <u>New Office Furniture</u>, <u>Office</u> <u>Chairs</u>, <u>Office Guest Chairs</u>, <u>Office Lounge</u> <u>Chairs</u>

### VARIATIONS



# Order at (903) 881-0340 or info@officebarn.biz.



**GALLERY IMAGES** 







# **PRODUCT DESCRIPTION**

### **BROOKS ACCENT CHAIR**

- Contemporary style
- Attractive contrasting stitch detail
- Soft and supple faux leather upholstery
- Powder-coated metal frame with tapered leg
  - Great dining chair option
    - Sits pretty at a desk
  - DIMS: 25.5" W x 28" D x 31.25" H

Invite a fresh new look to your home with the Brooks Accent Chair. Padded scoop design paired with an elegant tapered leg brings a modern feel to any living room, home office and dining or kitchen table. The eye-catching contrast stitching adds design appeal while the easy-care faux leather upholstery offers a soft, supple feel that cleans up with just a wipe. The contemporary scoop design, will complement a variety