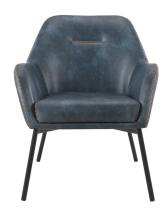

#### **BROOKS ACCENT CHAIR**

SKU: BRK Categories: <u>New Office Furniture</u>, <u>Office</u> <u>Chairs</u>, <u>Office Guest Chairs</u>, <u>Office Lounge</u> <u>Chairs</u>

### **BROOKS ACCENT CHAIR**

- Contemporary style
- Attractive contrasting stitch detail
- Soft and supple faux leather upholstery
- Powder-coated metal frame with tapered leg
  - Great dining chair option
    - Sits pretty at a desk
  - DIMS: 25.5" W x 28" D x 31.25" H

Invite a fresh new look to your home with the Brooks Accent Chair. Padded scoop design paired with an elegant tapered leg brings a modern feel to any living room, home office and dining or kitchen table. The eye-catching contrast stitching adds design appeal while the easy-care faux leather upholstery offers a soft, supple feel that cleans up with just a wipe. The contemporary scoop design, will complement a variety of design aesthetics and will sit pretty at any desk.

# **ADDITIONAL INFORMATION**

Color

Navy, Orange, Grey