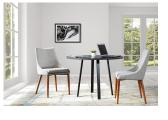

#### **BROOKS ACCENT CHAIR**

SKU: BRK Categories: <u>New Office Furniture</u>, <u>Office</u> <u>Chairs</u>, <u>Office Guest Chairs</u>, <u>Office Lounge</u> <u>Chairs</u>

### **BROOKS ACCENT CHAIR**

- Contemporary style
- Attractive contrasting stitch detail
- Soft and supple faux leather upholstery
- Powder-coated metal frame with tapered leg
  - Great dining chair option
    - Sits pretty at a desk
  - DIMS: 25.5" W x 28" D x 31.25" H

Invite a fresh new look to your home with the Brooks Accent Chair. Padded scoop design paired with an elegant tapered leg brings a modern feel to any living room, home office and dining or kitchen table. The eye-catching contrast stitching adds design appeal while the easy-care faux leather upholstery offers a soft, supple feel that cleans up with just a wipe. The contemporary scoop design, will complement a variety of design aesthetics and will sit pretty at any desk.