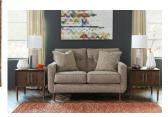

#### **DAHRA SOFA**

\$649.00

Indulge your love affair with mid-century design with this inspired sofa. Sporting crisp, tight tailoring, menswear-inspired fabric with subtle button tufting and flared peg legs, it's retro-chic styling at its very best.

#### **DAHRA SOFA**

Key Features:

- Corner-blocked frame
- Attached back and loose seat cushions
- High-resiliency foam cushions wrapped in thick poly fiber
  - Includes 2 toss pillows
  - Pillows with soft polyfill
  - Chenille polyester upholstery and pillows

• Wood legs