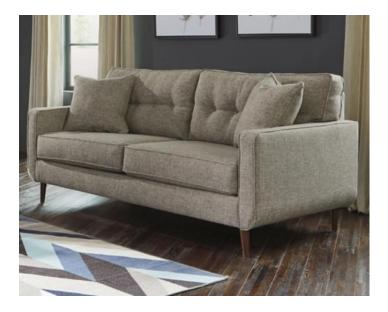

#### **DAHRA SOFA**

\$649.00

Indulge your love affair with mid-century design with this inspired sofa. Sporting crisp, tight tailoring, menswear-inspired fabric with subtle button tufting and flared peg legs, it's retro-chic styling at its very best.

#### **DAHRA SOFA**

Key Features:

- Corner-blocked frame
- Attached back and loose seat cushions
- High-resiliency foam cushions wrapped in thick poly fiber
  - Includes 2 toss pillows
  - Pillows with soft polyfill
  - Chenille polyester upholstery and pillows

• Wood legs