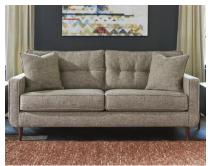

#### **DAHRA SOFA**

\$649.00

Indulge your love affair with mid-century design with this inspired sofa. Sporting crisp, tight tailoring, menswear-inspired fabric with subtle button tufting and flared peg legs, it's retro-chic styling at its very best.

#### **DAHRA SOFA**

Key Features:

- Corner-blocked frame
- Attached back and loose seat cushions
- High-resiliency foam cushions wrapped in thick poly fiber
  - Includes 2 toss pillows
  - Pillows with soft polyfill
  - Chenille polyester upholstery and pillows

• Wood legs