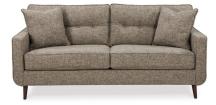

#### **DAHRA SOFA**

\$649.00

Indulge your love affair with mid-century design with this inspired sofa. Sporting crisp, tight tailoring, menswear-inspired fabric with subtle button tufting and flared peg legs, it's retro-chic styling at its very best.

#### **DAHRA SOFA**

Key Features:

- Corner-blocked frame
- Attached back and loose seat cushions
- High-resiliency foam cushions wrapped in thick poly fiber
  - Includes 2 toss pillows
  - Pillows with soft polyfill
  - Chenille polyester upholstery and pillows

• Wood legs