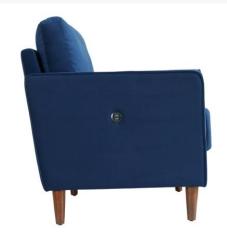

### Key Features:

- Corner-blocked frame
  - Loose cushions
  - Tufted seat cushion
- High-resiliency foam cushions wrapped in thick poly fiber
  - Bolster pillows included
  - Pillows with soft polyfill
    - Polyester upholstery
  - Exposed legs with faux wood finish
    - Dual USB port
    - Power cord included; UL Listed