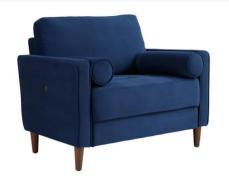

# DARLOW CHAIR BY: ASHLEY FURNITURE

\$419.00

This chair juxtaposes timeless touches and modern style, bringing an aura of casual luxury to your living room. Softer than most in a navy blue velvet, the piece has a streamlined design that fits easily in smaller spaces. Roll-shaped bolster pillows provide comfort, while narrow track arms and peg legs add a clean, contemporary look. Convenient dual USB port keeps devices close at hand and ready for use.

### Key Features:

- Corner-blocked frame
  - Loose cushions
  - Tufted seat cushion
- High-resiliency foam cushions wrapped in thick poly fiber
  - Bolster pillows included
  - Pillows with soft polyfill
    - Polyester upholstery
  - Exposed legs with faux wood finish
    - Dual USB port
    - Power cord included; UL Listed