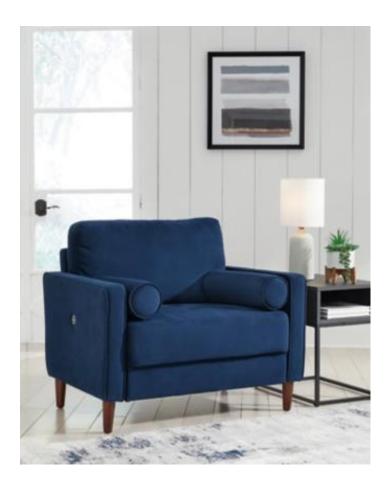

# DARLOW CHAIR BY: ASHLEY FURNITURE

\$419.00

This chair juxtaposes timeless touches and modern style, bringing an aura of casual luxury to your living room. Softer than most in a navy blue velvet, the piece has a streamlined design that fits easily in smaller spaces. Roll-shaped bolster pillows provide comfort, while narrow track arms and peg legs add a clean, contemporary look. Convenient dual USB port keeps devices close at hand and ready for use.

#### **DARLOW CHAIR BY: ASHLEY FURNITURE**

### Key Features:

- Corner-blocked frame
  - Loose cushions
  - Tufted seat cushion
- High-resiliency foam cushions wrapped in thick poly fiber
  - Bolster pillows included
  - Pillows with soft polyfill
    - Polyester upholstery
  - Exposed legs with faux wood finish
    - Dual USB port
    - Power cord included; UL Listed