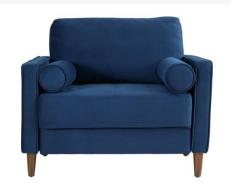

# DARLOW CHAIR BY: ASHLEY FURNITURE

\$419.00

This chair juxtaposes timeless touches and modern style, bringing an aura of casual luxury to your living room. Softer than most in a navy blue velvet, the piece has a streamlined design that fits easily in smaller spaces. Roll-shaped bolster pillows provide comfort, while narrow track arms and peg legs add a clean, contemporary look. Convenient dual USB port keeps devices close at hand and ready for use.

### Key Features:

- Corner-blocked frame
  - Loose cushions
  - Tufted seat cushion
- High-resiliency foam cushions wrapped in thick poly fiber
  - Bolster pillows included
  - Pillows with soft polyfill
    - Polyester upholstery
  - Exposed legs with faux wood finish
    - Dual USB port
    - Power cord included; UL Listed