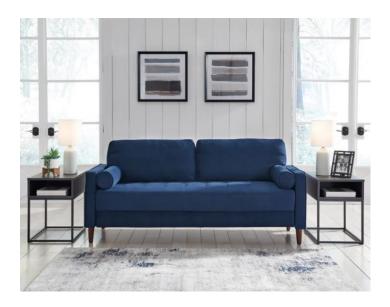

# DARLOW SOFA BY: ASHLEY FURNITURE

\$699.00

This sofa juxtaposes timeless touches and modern style, bringing an aura of casual luxury to your living room. Softer than most in a navy blue velvet, the piece has a streamlined design that fits easily in smaller spaces. Roll-shaped bolster pillows provide comfort, while narrow track arms and peg legs add a clean, contemporary look. Convenient dual USB port keeps devices close at hand and ready for use.

## **DARLOW SOFA BY: ASHLEY FURNITURE**

#### Key Features:

- Corner-blocked frame
  - Loose cushions
  - Tufted seat cushion
- High-resiliency foam cushions wrapped in thick poly fiber
  - Bolster pillows included
  - Pillows with soft polyfill
    - Polyester upholstery
  - Exposed legs with faux wood finish
    - Dual USB port
    - Power cord included; UL Listed