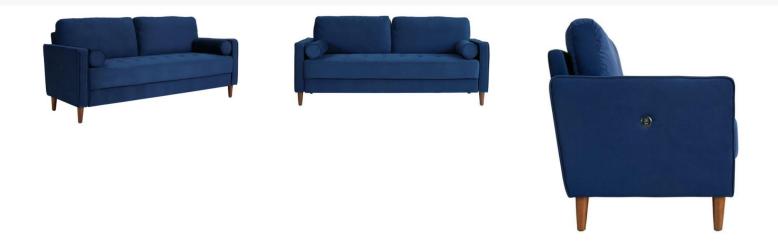

### **GALLERY IMAGES**

#### Key Features:

- Corner-blocked frame
  - Loose cushions
  - Tufted seat cushion
- High-resiliency foam cushions wrapped in thick poly fiber
  - Bolster pillows included
  - Pillows with soft polyfill
    - Polyester upholstery
  - Exposed legs with faux wood finish
    - Dual USB port
    - Power cord included; UL Listed