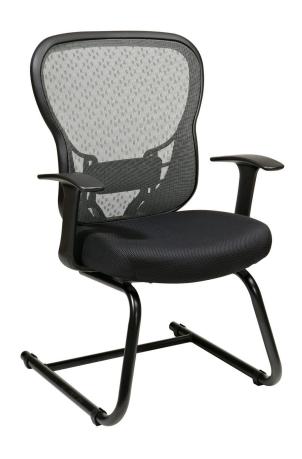

# DELUXE R2 SPACEGRID BACK CHAIR WITH FIXED ARMS AND MESH SEAT

\$225.00

**SKU:** 529-3R2V30

Categories: New Office Furniture, Office

Chairs, Office Guest Chairs

Tags: black guest chair, Guest Chair,

**OFFICESTAR** 

## DELUXE R2 SPACEGRID BACK CHAIR WITH FIXED ARMS AND MESH SEAT

#### **Features:**

Breathable R2SpaceGrid® Back with Adjustable Lumber Support
Thick Padded Black Mesh Seat
Fixed T Arms
Heavy Duty Nylon Metal Sled Base

## **Specifications:**

Series: 529 Series Material: SpaceGrid-Mesh

Height: 39.5" Depth: 23.25" Width: 25.5" Back Size: 22.5"W Seat Height: 19" Seat Depth: 19"

Back Height: 27.5" Seat Thickness: 4" Seat Width: 20.5"

Cube: 6.17 Weight: 36 lbs.