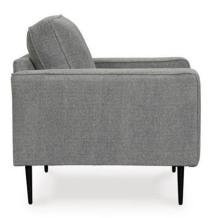

#### **HAZELA CHAIR**

Simple comfort meets modern function in this chair. An apt addition to apartments and other small spaces, the slim-profiled piece welcomes you with its cozy character. A subtle chevron pattern on the cushions refresh the classic neutral hue, elevating the look while still suiting a variety of styles. Black

accent legs add a dash of contemporary flair.

- Corner-blocked frame
- Loose back and seat cushions
- High-resiliency foam cushions wrapped in thick poly fiber
  - Polyester upholstery
  - Metal accent legs with black finish
- Platform foundation system resists sagging 3x better than spring system after 20,000 testing cycles by providing more even support
  - smooth platform foundation maintains tight, wrinkle-free look without dips or sags that can occur over time with sinuous spring foundation