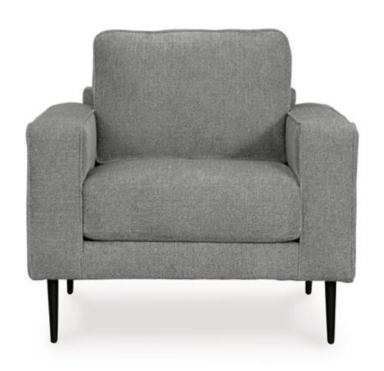

#### **HAZELA CHAIR**

Simple comfort meets modern function in this chair. An apt addition to apartments and other small spaces, the slim-profiled piece welcomes you with its cozy character. A subtle chevron pattern on the cushions refresh the classic neutral hue, elevating the look while still suiting a variety of styles. Black

accent legs add a dash of contemporary flair.

- Corner-blocked frame
- Loose back and seat cushions
- High-resiliency foam cushions wrapped in thick poly fiber
  - Polyester upholstery
  - Metal accent legs with black finish
- Platform foundation system resists sagging 3x better than spring system after 20,000 testing cycles by providing more even support
  - smooth platform foundation maintains tight, wrinkle-free look without dips or sags that can occur over time with sinuous spring foundation