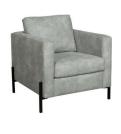

#### **HAZELA CHAIR**

Simple comfort meets modern function in this chair. An apt addition to apartments and other small spaces, the slim-profiled piece welcomes you with its cozy character. A subtle chevron pattern on the cushions refresh the classic neutral hue, elevating the look while still suiting a variety of styles. Black

accent legs add a dash of contemporary flair.

- Corner-blocked frame
- Loose back and seat cushions
- High-resiliency foam cushions wrapped in thick poly fiber
  - Polyester upholstery
  - Metal accent legs with black finish
- Platform foundation system resists sagging 3x better than spring system after 20,000 testing cycles by providing more even support
  - smooth platform foundation maintains tight, wrinkle-free look without dips or sags that can occur over time with sinuous spring foundation