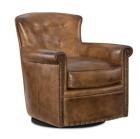

# HOOKER FURNITURE LIVING ROOM POTTER SWIVEL CLUB CHAIR

\$1,999.00

**SKU:** CC719-SW-089

Categories: New Office Furniture, Office

Chairs, Office Guest Chairs

Tags: Crocodile Leather, hooker, Hooker

Chair, NEW, Swivel Chair

## **HOOKER FURNITURE LIVING ROOM POTTER SWIVEL CLUB CHAIR**

Width: 29" (73.7 cm)
Depth: 35 1/2" (90.2 cm)
Height: 33" (83.8 cm)

Order at (903) 881-0340 or info@officebarn.biz.

• Weight: 71 lb (32 kg)

Volume: 22.87 cu ft (0.6 m³)
Arm Height: 26 1/4" (66.7 cm)