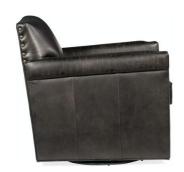

# HOOKER FURNITURE LIVING ROOM POTTER SWIVEL CLUB CHAIR

\$1,999.00



**SKU:** CC719-SW-089

Categories: New Office Furniture, Office

Chairs, Office Guest Chairs

Tags: Crocodile Leather, hooker, Hooker

Chair, NEW, Swivel Chair

woocommerce\_disable\_product\_enquiry

no |

### **GALLERY IMAGES**





### **PRODUCT DESCRIPTION**

## **HOOKER FURNITURE LIVING ROOM POTTER SWIVEL CLUB CHAIR**

Width: 29" (73.7 cm)
Depth: 35 1/2" (90.2 cm)
Height: 33" (83.8 cm)

Order at (903) 881-0340 or info@officebarn.biz.

• Weight: 71 lb (32 kg)

Volume: 22.87 cu ft (0.6 m³)
Arm Height: 26 1/4" (66.7 cm)

Hooker Furniture Upholstery is a designer-inspired collection of upscale leather seating that includes versatile reclining chairs, modern-day reclining sofas, eclectic club and artisan accent chairs, as well as a selection of executive desk chairs for the home. Designed and curated to appeal to a variety of style tastes, each piece from Hooker Furniture Upholstery is meticulously crafted in a unique selection of textures and hues.

# **ADDITIONAL INFORMATION**

Weight 71 lbs

## YOU MAY ALSO LIKE...