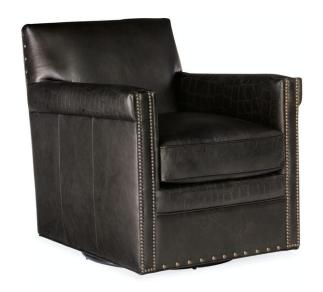

# HOOKER FURNITURE LIVING ROOM POTTER SWIVEL CLUB CHAIR

\$1,999.00

**SKU:** CC719-SW-089

Categories: New Office Furniture, Office

Chairs, Office Guest Chairs

Tags: Crocodile Leather, hooker, Hooker

Chair, NEW, Swivel Chair

## **HOOKER FURNITURE LIVING ROOM POTTER SWIVEL CLUB CHAIR**

Width: 29" (73.7 cm)
Depth: 35 1/2" (90.2 cm)
Height: 33" (83.8 cm)

Order at (903) 881-0340 or info@officebarn.biz.

• Weight: 71 lb (32 kg)

Volume: 22.87 cu ft (0.6 m³)
Arm Height: 26 1/4" (66.7 cm)

Hooker Furniture Upholstery is a designer-inspired collection of upscale leather seating that includes versatile reclining chairs, modern-day reclining sofas, eclectic club and artisan accent chairs, as well as a selection of executive desk chairs for the home. Designed and curated to appeal to a variety of style tastes, each piece from Hooker Furniture Upholstery is meticulously crafted in a unique selection of textures and hues.