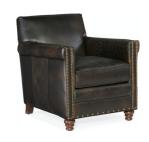

### **PRODUCT DESCRIPTION**

## **HOOKER FURNITURE LIVING ROOM POTTER SWIVEL CLUB CHAIR**

Width: 29" (73.7 cm)
Depth: 35 1/2" (90.2 cm)
Height: 33" (83.8 cm)

Order at (903) 881-0340 or info@officebarn.biz.

• Weight: 71 lb (32 kg)

Volume: 22.87 cu ft (0.6 m³)
Arm Height: 26 1/4" (66.7 cm)

Hooker Furniture Upholstery is a designer-inspired collection of upscale leather seating that includes versatile reclining chairs, modern-day reclining sofas, eclectic club and artisan accent chairs, as well as a selection of executive desk chairs for the home. Designed and curated to appeal to a variety of style tastes, each piece from Hooker Furniture Upholstery is meticulously crafted in a unique selection of textures and hues.

# **ADDITIONAL INFORMATION**

Weight 71 lbs

## YOU MAY ALSO LIKE...







Hooker Furniture
Jacob Swivel Club
Chair