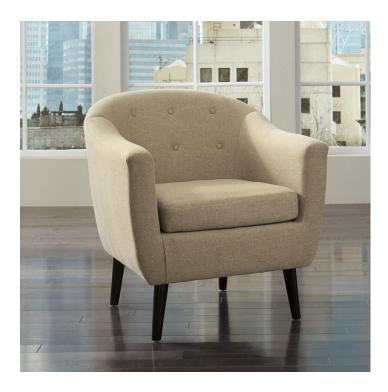

## KLOREY CHAIR BY: ASHLEY FURNITURE

#### 

With its angular legs, deep tufting and tailored flair, this accent chair is clearly inspired by the best in mid-century design. The barrel style is as cool and relevant now as it was then. Textural weave of the upholstery so enriches the neutral hue.

### **KLOREY CHAIR BY: ASHLEY FURNITURE**

Key Features:

- Corner-blocked frame
- Tufted back cushion with loose seat cushion
- High-resiliency foam cushions wrapped in thick poly fiber
  - Exposed legs with faux wood finish