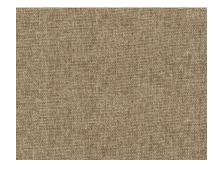

#### 

With its angular legs, deep tufting and tailored flair, this accent chair is clearly inspired by the best in mid-century design. The barrel style is as cool and relevant now as it was then. Textural weave of the upholstery so enriches the neutral hue.

### **KLOREY CHAIR BY: ASHLEY FURNITURE**

Key Features:

- Corner-blocked frame
- Tufted back cushion with loose seat cushion
- High-resiliency foam cushions wrapped in thick poly fiber
  - Exposed legs with faux wood finish