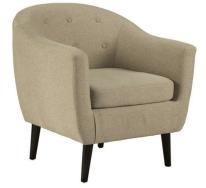

#### **GALLERY IMAGES**

#### 

With its angular legs, deep tufting and tailored flair, this accent chair is clearly inspired by the best in mid-century design. The barrel style is as cool and relevant now as it was then. Textural weave of the upholstery so enriches the neutral hue.

### **KLOREY CHAIR BY: ASHLEY FURNITURE**

Key Features:

- Corner-blocked frame
- Tufted back cushion with loose seat cushion
- High-resiliency foam cushions wrapped in thick poly fiber
  - Exposed legs with faux wood finish