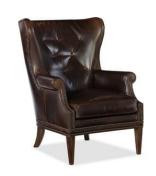

## MAYA WING CLUB CHAIR BY HOOKER

\$1,779.00

**SKU:** CC513-089

Categories: New Office Furniture, Office
Chairs, Office Guest Chairs, Office Lounge
Chairs, Reception Area Furniture
Tags: Guest Chair, hooker furniture, wing

gs: daest chan, hooker farme

back chair

 $woocommerce\_disable\_product\_enquiry$ 

no |

**PRODUCT DESCRIPTION** 

MAYA WING CLUB CHAIR BY HOOKER DIMENSIONS:

• Width 30"

- Depth 36 1/2"
  - Height 42"
- Weight 51 lb

## **DESIGN ELEMENTS & FEATURES:**

- Avalaible in different colors
  - Features Stationary
    - Dark Wood finish
      - Button tufted
      - Nailhead trim
    - Finish Dark Wood
    - Finish HU Brown