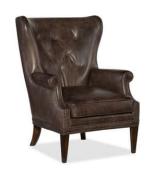

## MAYA WING CLUB CHAIR BY HOOKER

\$1,779.00

**SKU:** CC513-089

Categories: New Office Furniture, Office
Chairs, Office Guest Chairs, Office Lounge
Chairs, Reception Area Furniture
Tags: Guest Chair, hooker furniture, wing

gs: daest chan, hooker farme

back chair

 $woocommerce\_disable\_product\_enquiry$ 

no |

**PRODUCT DESCRIPTION** 

MAYA WING CLUB CHAIR BY HOOKER DIMENSIONS:

• Width 30"

- Depth 36 1/2"
  - Height 42"
- Weight 51 lb

## **DESIGN ELEMENTS & FEATURES:**

- Avalaible in different colors
  - Features Stationary
    - Dark Wood finish
      - Button tufted
      - Nailhead trim
    - Finish Dark Wood
    - Finish HU Brown