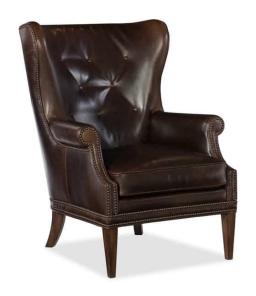

## MAYA WING CLUB CHAIR BY HOOKER

\$1,779.00

**SKU:** CC513-089

Categories: New Office Furniture, Office
Chairs, Office Guest Chairs, Office Lounge
Chairs, Reception Area Furniture
Tags: Guest Chair, hooker furniture, wing

gs: daest chan, hooker farme

back chair

 $woocommerce\_disable\_product\_enquiry$ 

no |

**PRODUCT DESCRIPTION** 

MAYA WING CLUB CHAIR BY HOOKER DIMENSIONS:

• Width 30"

- Depth 36 1/2"
  - Height 42"
- Weight 51 lb

## **DESIGN ELEMENTS & FEATURES:**

- Avalaible in different colors
  - Features Stationary
    - Dark Wood finish
      - Button tufted
      - Nailhead trim
    - Finish Dark Wood
    - Finish HU Brown