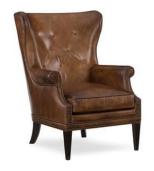

## MAYA WING CLUB CHAIR BY HOOKER

\$1,779.00

**SKU:** CC513-089

Categories: New Office Furniture, Office
Chairs, Office Guest Chairs, Office Lounge
Chairs, Reception Area Furniture
Tags: Guest Chair, hooker furniture, wing

gs: daest chan, hooker farme

back chair

 $woocommerce\_disable\_product\_enquiry$ 

no |

**PRODUCT DESCRIPTION** 

MAYA WING CLUB CHAIR BY HOOKER DIMENSIONS:

• Width 30"

- Depth 36 1/2"
  - Height 42"
- Weight 51 lb

## **DESIGN ELEMENTS & FEATURES:**

- Avalaible in different colors
  - Features Stationary
    - Dark Wood finish
      - Button tufted
      - Nailhead trim
    - Finish Dark Wood
    - Finish HU Brown