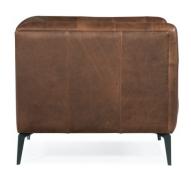

# NICOLLA LEATHER STATIONARY CHAIR

\$2,129.00

**SKU:** SS637-01-089

**Categories:** <u>New Office Furniture</u>, <u>Office Chairs</u>, <u>Office Guest Chairs</u>, <u>Office Lounge</u>

**Chairs** 

**Tags:** <u>brown guest chair</u>, <u>brown leather</u>, <u>Hooker Chair</u>, <u>hooker furniture</u>, <u>living room</u>,

#### **NICOLLA LEATHER STATIONARY CHAIR**

#### Key Features:

• Width: 34" (86.4 cm)

• Depth: 34" (86.4 cm)

• Height: 30" (76.2 cm)

• Traditional styling

• Brown leather

• Button tufting

• Metal legs