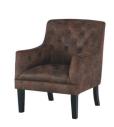

# NICOLLA LEATHER STATIONARY CHAIR

\$2,129.00

**SKU:** SS637-01-089

**Categories:** <u>New Office Furniture</u>, <u>Office Chairs</u>, <u>Office Guest Chairs</u>, <u>Office Lounge</u>

**Chairs** 

**Tags:** <u>brown guest chair</u>, <u>brown leather</u>, <u>Hooker Chair</u>, <u>hooker furniture</u>, <u>living room</u>,

#### **NICOLLA LEATHER STATIONARY CHAIR**

#### Key Features:

• Width: 34" (86.4 cm)

• Depth: 34" (86.4 cm)

• Height: 30" (76.2 cm)

• Traditional styling

• Brown leather

• Button tufting

• Metal legs