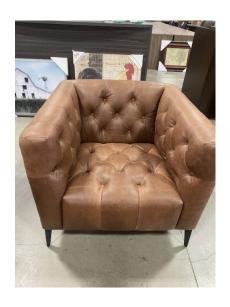

# NICOLLA LEATHER STATIONARY CHAIR

\$2,129.00

**SKU:** SS637-01-089

**Categories:** <u>New Office Furniture</u>, <u>Office Chairs</u>, <u>Office Guest Chairs</u>, <u>Office Lounge</u>

**Chairs** 

**Tags:** <u>brown guest chair</u>, <u>brown leather</u>, <u>Hooker Chair</u>, <u>hooker furniture</u>, <u>living room</u>,

#### **NICOLLA LEATHER STATIONARY CHAIR**

#### Key Features:

• Width: 34" (86.4 cm)

• Depth: 34" (86.4 cm)

• Height: 30" (76.2 cm)

• Traditional styling

• Brown leather

• Button tufting

• Metal legs