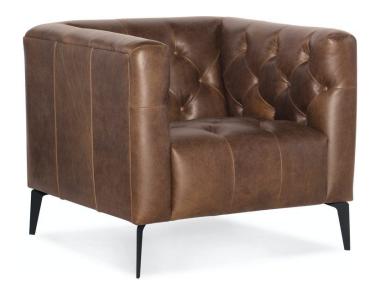

# NICOLLA LEATHER STATIONARY CHAIR

\$2,129.00

**SKU:** SS637-01-089

**Categories:** <u>New Office Furniture</u>, <u>Office Chairs</u>, <u>Office Guest Chairs</u>, <u>Office Lounge</u>

**Chairs** 

**Tags:** <u>brown guest chair</u>, <u>brown leather</u>, <u>Hooker Chair</u>, <u>hooker furniture</u>, <u>living room</u>,

#### **NICOLLA LEATHER STATIONARY CHAIR**

#### Key Features:

• Width: 34" (86.4 cm)

• Depth: 34" (86.4 cm)

• Height: 30" (76.2 cm)

• Traditional styling

• Brown leather

• Button tufting

• Metal legs