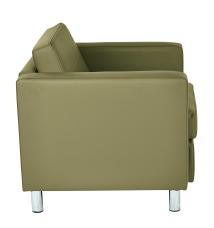

| PAC51-102  |                 |                   |             | Dark Brown   | \$689.00 |
|       | PAC51-R103 |                 |                   |             | Medium Brown | \$689.00 |
|       | PAC51-R104 |                 |                   |             | Light Brown  | \$689.00 |
|       | PAC51-R105 |                 |                   |             | Blue         | \$689.00 |
|       | PAC51-R106 |                 |                   |             | Green        | \$689.00 |

| Image | SKU   | Stock<br>Status | Stock<br>Quantity | Description | Color | Price    |
|-------|-------|-----------------|-------------------|-------------|-------|----------|
|       | PAC51 |                 |                   |             | Black | \$689.00 |

#### **GALLERY IMAGES**





#### **PRODUCT DESCRIPTION**

#### **PACIFIC CLUB CHAIR**

- Constructed with faux leather, foam and metal
  - Silver Finish Legs
  - Modern and Contemporary look
    - Armchair
- Features high performance easy care upholstery and cushioned box spring seat

Subtle grace and affordable comforts are guaranteed with the Pacific Arm Chair from Avenue Six. This club style chair is designed with a contemporary edge in high performance, easy care vinyl. Equipped with a durable box spring seat that ensures your relaxation is well protected. All outfitted with silver leg finishes that prop this chair up and give it a chic display. The crisp, modern architecture of this club chair will certainly impress guests and decorate your home with refined taste.

# **ADDITIONAL INFORMATION**

Weight 100 lbs