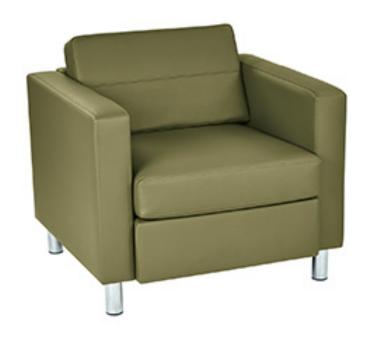

### **PACIFIC CLUB CHAIR**

\$689.00

**SKU:** PAC51

**Categories:** New Office Furniture, Office Chairs, Office Guest Chairs, Office Lounge

**Chairs** 

Tags: <a href="mailto:club chair">club chair</a>, <a href="Guest Chair">Guest Chair</a>, <a href="More OFFICESTAR">OFFICESTAR</a> <a href="woocommerce\_disable\_product\_enquiry">woocommerce\_disable\_product\_enquiry</a>

#### **PACIFIC CLUB CHAIR**

- Constructed with faux leather, foam and metal
  - Silver Finish Legs
  - Modern and Contemporary look
    - Armchair
- Features high performance easy care upholstery and cushioned box spring seat

Subtle grace and affordable comforts are guaranteed with the Pacific Arm Chair from Avenue Six. This club style chair is designed with a contemporary edge in high performance, easy care vinyl. Equipped with a durable box spring seat that ensures your relaxation is well protected. All outfitted with silver leg finishes that prop this chair up and give it a chic display. The crisp, modern architecture of this club chair will certainly impress guests and decorate your home with refined taste.