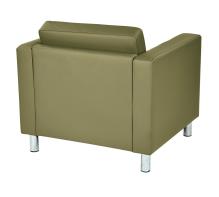

|       | PAC51-102  |                 |                   |             | Dark Brown   | \$689.00 |
|       | PAC51-R103 |                 |                   |             | Medium Brown | \$689.00 |
|       | PAC51-R104 |                 |                   |             | Light Brown  | \$689.00 |
|       | PAC51-R105 |                 |                   |             | Blue         | \$689.00 |
|       | PAC51-R106 |                 |                   |             | Green        | \$689.00 |

| Image | SKU   | Stock<br>Status | Stock<br>Quantity | Description | Color | Price    |
|-------|-------|-----------------|-------------------|-------------|-------|----------|
|       | PAC51 |                 |                   |             | Black | \$689.00 |

#### **GALLERY IMAGES**





#### **PRODUCT DESCRIPTION**

#### **PACIFIC CLUB CHAIR**

- Constructed with faux leather, foam and metal
  - Silver Finish Legs
  - Modern and Contemporary look
    - Armchair
- Features high performance easy care upholstery and cushioned box spring seat

Subtle grace and affordable comforts are guaranteed with the Pacific Arm Chair from Avenue Six. This club style chair is designed with a contemporary edge in high performance, easy care vinyl. Equipped with a durable box spring seat that ensures your relaxation is well protected. All outfitted with silver leg finishes that prop this chair up and give it a chic display. The crisp, modern architecture of this club chair will certainly impress guests and decorate your home with refined taste.

# **ADDITIONAL INFORMATION**

Weight 100 l