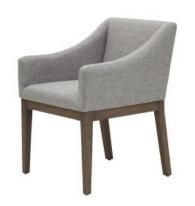

#### **GALLERY IMAGES**

### **SHELTER STYLE UPHOLSTERED CHAIR**

• Sculpted modern style meets appealing contrast neutrals

- Shelter-style seat back cradles the body with gently sloping arms
- Gray woven polyester fabric offers a soft linen-like texture for an elegant look and feel
- Chair frame crafted from solid and manufactured wood for stability. High density foam padding delivers superior comfort and support
  - 23.500" L x 24.250" W x 32.000" H