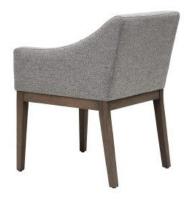

#### **GALLERY IMAGES**

### **SHELTER STYLE UPHOLSTERED CHAIR**

• Sculpted modern style meets appealing contrast neutrals

- Shelter-style seat back cradles the body with gently sloping arms
- Gray woven polyester fabric offers a soft linen-like texture for an elegant look and feel
- Chair frame crafted from solid and manufactured wood for stability. High density foam padding delivers superior comfort and support
  - 23.500" L x 24.250" W x 32.000" H