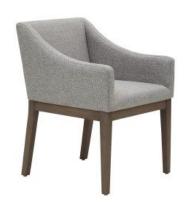

#### **GALLERY IMAGES**

### **SHELTER STYLE UPHOLSTERED CHAIR**

• Sculpted modern style meets appealing contrast neutrals

- Shelter-style seat back cradles the body with gently sloping arms
- Gray woven polyester fabric offers a soft linen-like texture for an elegant look and feel
- Chair frame crafted from solid and manufactured wood for stability. High density foam padding delivers superior comfort and support
  - 23.500" L x 24.250" W x 32.000" H