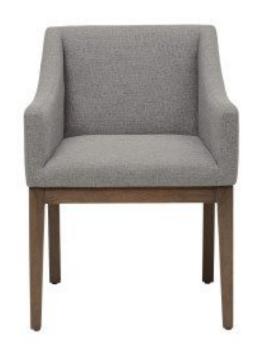

# SHELTER STYLE UPHOLSTERED CHAIR

\$395.00

**SKU:** DS-D233-140

**Categories:** New Office Furniture, Office Chairs, Office Guest Chairs, Office Lounge

<u>Chairs</u>

Tags: gray chair, Guest Chair

 $woocommerce\_disable\_product\_enquiry$ 

### **SHELTER STYLE UPHOLSTERED CHAIR**

• Sculpted modern style meets appealing contrast neutrals

- Shelter-style seat back cradles the body with gently sloping arms
- Gray woven polyester fabric offers a soft linen-like texture for an elegant look and feel
- Chair frame crafted from solid and manufactured wood for stability. High density foam padding delivers superior comfort and support
  - 23.500" L x 24.250" W x 32.000" H