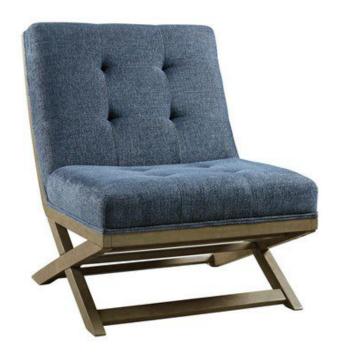

# SIDEWINDER ACCENT CHAIR BY: ASHLEY FURNITURE

\$429.00

Take a comfy seat in this fashionable accent chair. Upholstered in a blue polyester blend fabric, you'll love the way it feels. Tufted back adds a classy design element. Armless profile with "X" base makes it the perfect companion for open spaces.

### Key Features:

- Attached back and seat cushions
- Foam cushions are wrapped in thick poly fiber
  - Polyester blend upholstery
  - Exposed wood frame with light brown finish