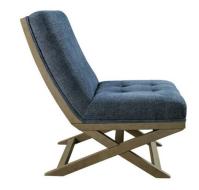

# SIDEWINDER ACCENT CHAIR BY: ASHLEY FURNITURE

\$429.00

Take a comfy seat in this fashionable accent chair. Upholstered in a blue polyester blend fabric, you'll love the way it feels. Tufted back adds a classy design element. Armless profile with "X" base makes it the perfect companion for open spaces.

### Key Features:

- Attached back and seat cushions
- Foam cushions are wrapped in thick poly fiber
  - Polyester blend upholstery
  - Exposed wood frame with light brown finish