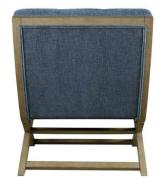

# SIDEWINDER ACCENT CHAIR BY: ASHLEY FURNITURE

\$429.00

Take a comfy seat in this fashionable accent chair. Upholstered in a blue polyester blend fabric, you'll love the way it feels. Tufted back adds a classy design element. Armless profile with "X" base makes it the perfect companion for open spaces.

### Key Features:

- Attached back and seat cushions
- Foam cushions are wrapped in thick poly fiber
  - Polyester blend upholstery
  - Exposed wood frame with light brown finish