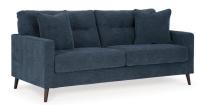

# BIXLER SOFA BY: ASHLEY FURNITURE

\$719.00

Feed your mid-century modern nostalgia—with a contemporary twist. A vibrant trend-right hue and comfy feel make this sofa perfect for lounging solo or with friends and family. Its linear profile adds plenty of fresh style, and the tapered accent legs are a nice revival.

#### **BIXLER SOFA BY: ASHLEY FURNITURE**

## Key Features:

- · Corner-blocked frame
- Loose non-reversible seat cushions
- · Attached back cushions with button tufting
- High-resiliency foam cushions wrapped in thick poly fiber
  - Accent pillows included
  - Pillows with soft polyfill
  - Polyester/viscose blend upholstery
    - Tapered accent legs
- Platform foundation system resists sagging 3x better than spring system after 20,000 testing cycles by providing more even support
- Smooth platform foundation maintains tight, wrinkle-free look without dips or sags that can occur over time with sinuous spring foundations