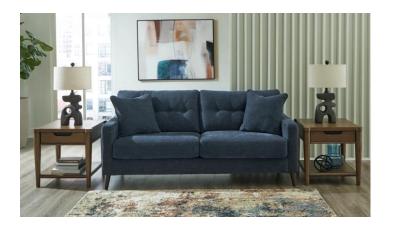

# BIXLER SOFA BY: ASHLEY FURNITURE

\$719.00

Feed your mid-century modern nostalgia—with a contemporary twist. A vibrant trend-right hue and comfy feel make this sofa perfect for lounging solo or with friends and family. Its linear profile adds plenty of fresh style, and the tapered accent legs are a nice revival.

#### **BIXLER SOFA BY: ASHLEY FURNITURE**

## Key Features:

- · Corner-blocked frame
- Loose non-reversible seat cushions
- · Attached back cushions with button tufting
- High-resiliency foam cushions wrapped in thick poly fiber
  - Accent pillows included
  - Pillows with soft polyfill
  - Polyester/viscose blend upholstery
    - Tapered accent legs
- Platform foundation system resists sagging 3x better than spring system after 20,000 testing cycles by providing more even support
- Smooth platform foundation maintains tight, wrinkle-free look without dips or sags that can occur over time with sinuous spring foundations