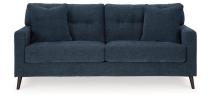

# BIXLER SOFA BY: ASHLEY FURNITURE

\$719.00

Feed your mid-century modern nostalgia—with a contemporary twist. A vibrant trend-right hue and comfy feel make this sofa perfect for lounging solo or with friends and family. Its linear profile adds plenty of fresh style, and the tapered accent legs are a nice revival.

#### **BIXLER SOFA BY: ASHLEY FURNITURE**

## Key Features:

- · Corner-blocked frame
- Loose non-reversible seat cushions
- · Attached back cushions with button tufting
- High-resiliency foam cushions wrapped in thick poly fiber
  - Accent pillows included
  - Pillows with soft polyfill
  - Polyester/viscose blend upholstery
    - Tapered accent legs
- Platform foundation system resists sagging 3x better than spring system after 20,000 testing cycles by providing more even support
- Smooth platform foundation maintains tight, wrinkle-free look without dips or sags that can occur over time with sinuous spring foundations