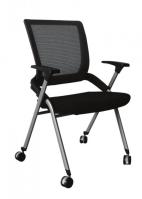

#### **MESH BACK NESTING CHAIR WITH ARMS**

Key Features:

- Flex back technology
- Armrests with soft pads
- Soft adaptive mesh back
- Nesting capability for easy storage
- Tungsten frame with twin wheel casters
- High density resilient molded foam black fabric seat
  - 250 lb. maximum weight capacity