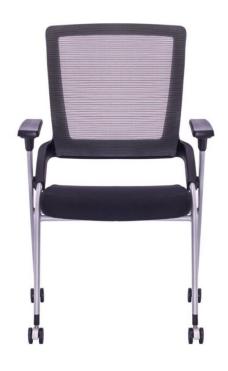

#### **MESH BACK NESTING CHAIR WITH ARMS**

Key Features:

- Flex back technology
- Armrests with soft pads
- Soft adaptive mesh back
- Nesting capability for easy storage
- Tungsten frame with twin wheel casters
- High density resilient molded foam black fabric seat
  - 250 lb. maximum weight capacity