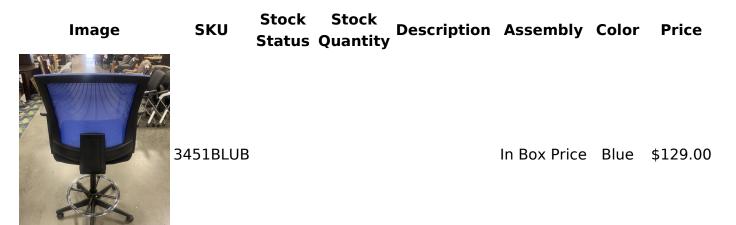

# Order at (903) 881-0340 or info@officebarn.biz.

a series

| Image | SKU      | Stock<br>Status | Stock<br>Quantity | Description | Assembly     | Color | Price    |
|-------|----------|-----------------|-------------------|-------------|--------------|-------|----------|
|       | 3451BLU  |                 |                   |             | Assembled    |       |          |
|       | 3451REDB |                 |                   |             | In Box Price | red   | \$129.00 |
|       | 3451RED  |                 |                   |             | Assembled    | red   | \$149.00 |