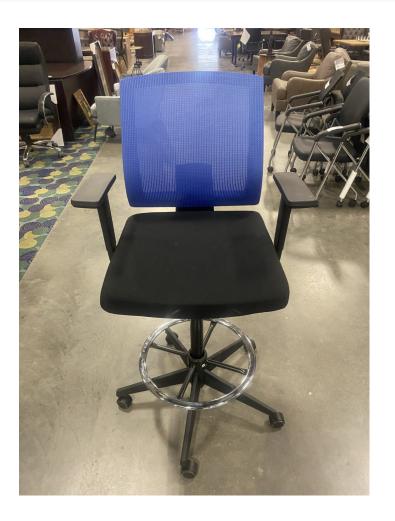

# Order at (903) 881-0340 or info@officebarn.biz.

**BAKER STOOL** 

SKU: N/A Categories: <u>New Office Furniture</u>, <u>Office</u> <u>Chairs</u>, <u>Stools & Drafting Chairs</u>

woocommerce\_disable\_product\_enquiry
no |

#### **BAKER STOOL W/ADJUSTABLE FOOTRING**

Key Features:

- Mesh back for a ventilated seating experience
- Padded seating cushion to keep you comfortable while working
  - Height-adjustable to accommodate different users
    - Integrated arm rests for comfort while typing
      - Adjustable footring for flexibility
      - Five star base for a solid seating foundation
  - Rolling casters for easy movement, storage, and transport