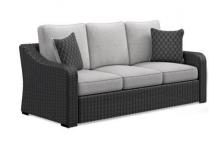

### **VARIATIONS**

| lmage | SKU      | Stock Stock Status Quantity | on Price         |
|-------|----------|-----------------------------|------------------|
|       | P792-838 | Sofa<br>w/cushic            | \$1,455.00<br>on |
|       | P792-821 | Swivel<br>Chair<br>w/cushic | \$788.00         |

Sporting an easy-on-the-eyes look inspired by driftwood, the Beachcroft outdoor set elevates the art of alfresco living. Beautiful and durable enough for indoor or outdoor use, the sofa and swivel lounge chairs blend high style with low maintenance. The chair entices with plush, removable cushions wrapped in Nuvella® fabric that's a breeze to keep clean.