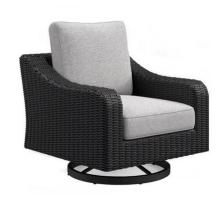

### **VARIATIONS**

| lmage | SKU      | Stock Stock Status Quantity | on Price         |
|-------|----------|-----------------------------|------------------|
|       | P792-838 | Sofa<br>w/cushic            | \$1,455.00<br>on |
|       | P792-821 | Swivel<br>Chair<br>w/cushic | \$788.00         |

### **BEACHCROFT NUVELLA OUTDOOR**

- All-weather resin wicker handwoven over rust-free aluminum frame with durable powder coated finish
  - Solution-dyed high-performance fabric
  - Nuvella is an outdoor fabric that can be cleaned and offers UV resistance
    - Stainless steel hardware
      - 360-degree swivel
    - · Accent pillows included
    - Designed to withstand the harsh elements of the outdoors
  - Clean fabric with mild soap and water, let air dry; for stubborn stains, use a solution of 1 cup bleach to 1 gallon water

Sporting an easy-on-the-eyes look inspired by driftwood, the Beachcroft outdoor set elevates the art of alfresco living. Beautiful and durable enough for indoor or outdoor use, the sofa and swivel lounge chairs blend high style with low maintenance. The chair entices with plush, removable cushions wrapped in Nuvella® fabric that's a breeze to keep clean.