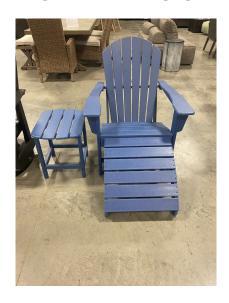

### **BLUE ADIRONDACK CHAIR SET**

\$405.97

**SKU:** P009-898/P009-813/P009-703

**Categories:** New Office Furniture, Outdoor

**Furniture** 

Tags: Adirondack Chair, blue outdoor chair,

outdoor table

 $woocommerce\_disable\_product\_enquiry$ 

#### **BLUE ADIRONDACK CHAIR SET**

- Includes chair, ottoman and table
- Made of durable and sturdy HDPE high-density polyethylene blue material
- MEGA TUFF™ HDPE surfaces are made of high-density polyethylene, which gives the wood look you love and the weather resistance you crave
  - Stainless steel hardware
  - Designed to withstand the harsh elements of the outdoors
    - Slatted design

Add cottage-quaint charm to your outdoor oasis with this Sundown Treasure Adirondack chair, ottoman and table in blue. Made of MEGA TUFF™ high-density polyethylene material, it's sure to weather the seasons beautifully. Designed to shed rainwater, the chair, ottoman and table's slatted styling with shell back shaping provides exceptional form and function.