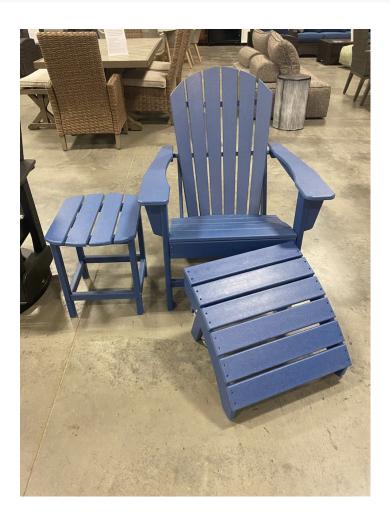

### **BLUE ADIRONDACK CHAIR SET**

\$405.97

**SKU:** P009-898/P009-813/P009-703

**Categories:** New Office Furniture, Outdoor

**Furniture** 

Tags: Adirondack Chair, blue outdoor chair,

outdoor table

 $woocommerce\_disable\_product\_enquiry$ 

#### **BLUE ADIRONDACK CHAIR SET**

- Includes chair, ottoman and table
- Made of durable and sturdy HDPE high-density polyethylene blue material
- MEGA TUFF™ HDPE surfaces are made of high-density polyethylene, which gives the wood look you love and the weather resistance you crave
  - Stainless steel hardware
  - Designed to withstand the harsh elements of the outdoors
    - Slatted design

Add cottage-quaint charm to your outdoor oasis with this Sundown Treasure Adirondack chair, ottoman and table in blue. Made of MEGA TUFF™ high-density polyethylene material, it's sure to weather the seasons beautifully. Designed to shed rainwater, the chair, ottoman and table's slatted styling with shell back shaping provides exceptional form and function.