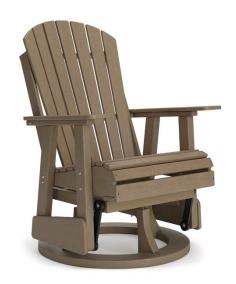

# DRIFTWOOD OUTDOOR SWIVEL GLIDER CHAIR

\$595.99

**SKU:** P114-820

Categories: New Office Furniture, Outdoor

**Furniture** 

Tags: Adirondack Chair, Ashley Outdoor,

driftwood rocking chair

woocommerce\_disable\_product\_enquiry

#### DRIFTWOOD OUTDOOR SWIVEL GLIDER CHAIR

- Made of durable MEGA TUFF HDPE material
- MEGA TUFF HDPE is made of high-density polyethylene, which gives the wood look you love and the weather resistance you crave
  - Stainless steel hardware
  - Designed to withstand the harsh elements of the outdoors
    - 360-degree swivel and gentle gliding motion

Drift away from everyday worries and into outdoor bliss with the Hyland Wave swivel glider chair. Dressed in an inviting driftwood hue, the Adirondack-inspired design has a classic feel. It weathers sunny summer days and cozy winter nights with durable MEGA TUFF™ HDPE material. When it comes to form and function, the chair's 360-degree swivel and rain-shedding slatted design simply go with the flow.