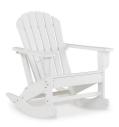

R CHAIR

- Made of durable MEGA TUFF HDPE material
- MEGA TUFF HDPE is made of high-density polyethylene, which gives the wood look you love and the weather resistance you crave
  - Stainless steel hardware
  - Designed to withstand the harsh elements of the outdoors
    - 360-degree swivel and gentle gliding motion

Drift away from everyday worries and into outdoor bliss with the Hyland Wave swivel glider chair. Dressed in an inviting driftwood hue, the Adirondack-inspired design has a classic feel. It weathers sunny summer days and cozy winter nights with durable MEGA TUFF™ HDPE material. When it comes to form and function, the chair's 360-degree swivel and rain-shedding slatted design simply go with the flow.

## **ADDITIONAL INFORMATION**

Weight 100 lbs

### YOU MAY ALSO LIKE...







White Outdoor Rocking Chair