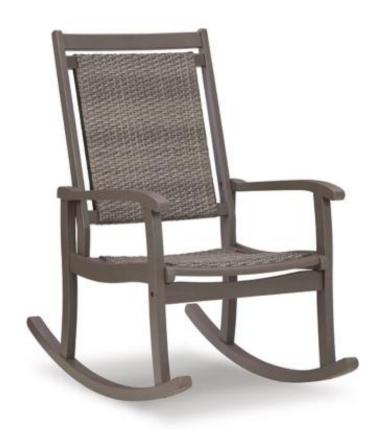

#### **EMANI OUTDOOR ROCKING CHAIR GRAY**

- Made of eucalyptus wood
- Durable brown and natural color polyurethane finish
  - Stainless steel hardware
  - All-weather resin woven seat and back
    - Smooth rocking motion

A design so simple it can hardly be improved upon. With an all-weather resin wicker seat and back, the Emani outdoor wicker rocking chair gives the front porch mainstay a newfound flair. Masterfully crafted with eucalyptus wood in a durable polyurethane finish, this modern classic is sure to give your home major curb appeal.