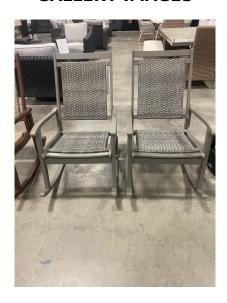

### **EMANI OUTDOOR ROCKING CHAIR**

\$188.99



**SKU:** P168-828

Categories: New Office Furniture, Outdoor

**Furniture** 

Tags: Ashley Furniture, Ashley Outdoor,

Rocking Chair

woocommerce\_disable\_product\_enquiry

no |

#### **GALLERY IMAGES**



**PRODUCT DESCRIPTION** 

#### **EMANI OUTDOOR ROCKING CHAIR GRAY**

- Made of eucalyptus wood
- Durable brown and natural color polyurethane finish
  - Stainless steel hardware
  - All-weather resin woven seat and back
    - Smooth rocking motion

A design so simple it can hardly be improved upon. With an all-weather resin wicker seat and back, the Emani outdoor wicker rocking chair gives the front porch mainstay a newfound flair. Masterfully crafted with eucalyptus wood in a durable polyurethane finish, this modern classic is sure to give your home major curb appeal.

# **ADDITIONAL INFORMATION**

## YOU MAY ALSO LIKE...



Emani Outdoor Rocking Chair