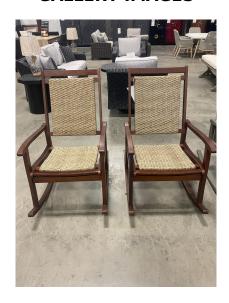

## **EMANI OUTDOOR ROCKING CHAIR**

\$188.99



**SKU:** P168-827

Categories: New Office Furniture, Outdoor

**Furniture** 

Tags: Ashley Furniture, Ashley Outdoor,

Rocking Chair

 $woocommerce\_disable\_product\_enquiry$ 

no |

## **GALLERY IMAGES**



**PRODUCT DESCRIPTION** 

#### **EMANI OUTDOOR ROCKING CHAIR BROWN**

- Made of eucalyptus wood
- Durable brown and natural color polyurethane finish
  - Stainless steel hardware
  - All-weather resin woven seat and back
    - Smooth rocking motion

A design so simple it can hardly be improved upon. With an all-weather resin wicker seat and back, the Emani outdoor wicker rocking chair gives the front porch mainstay a newfound flair. Masterfully crafted with eucalyptus wood in a durable polyurethane finish, this modern classic is sure to give your home major curb appeal.

# **ADDITIONAL INFORMATION**

## YOU MAY ALSO LIKE...



**Elite Park Outdoor**