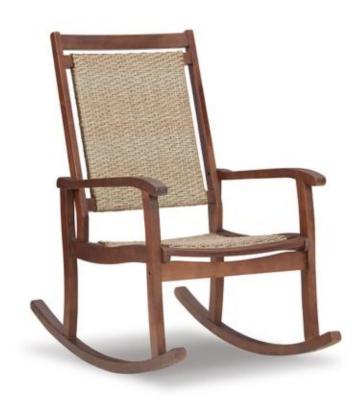

## **EMANI OUTDOOR ROCKING CHAIR**

\$188.99

**SKU:** P168-827

Categories: New Office Furniture, Outdoor

**Furniture** 

Tags: Ashley Furniture, Ashley Outdoor,

Rocking Chair

 $woocommerce\_disable\_product\_enquiry$ 

#### **EMANI OUTDOOR ROCKING CHAIR BROWN**

- Made of eucalyptus wood
- Durable brown and natural color polyurethane finish
  - Stainless steel hardware
  - All-weather resin woven seat and back
    - Smooth rocking motion

A design so simple it can hardly be improved upon. With an all-weather resin wicker seat and back, the Emani outdoor wicker rocking chair gives the front porch mainstay a newfound flair. Masterfully crafted with eucalyptus wood in a durable polyurethane finish, this modern classic is sure to give your home major curb appeal.