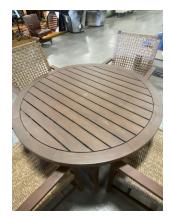

## **VARIATIONS**

Image SKU Stock Stock Description Collection Price

P730-615

Dining Round Table

\$297.99

| lmage | SKU       | Stock<br>Status | Stock<br>Quantity | Description | Collection               | Price    |
|-------|-----------|-----------------|-------------------|-------------|--------------------------|----------|
|       |           |                 |                   |             | Arm Chair (set<br>of 2)  | \$287.99 |
| GRI   | EMALIASET |                 |                   |             | Set (Table + 4<br>Chair) | \$873.97 |

### **GREMALIA OUTDOOR**

- Set of 2 chairs
- Made with eucalyptus wood and resin wicker
  - Stainless steel hardware
  - Eucalyptus wood table
  - Slatted design sheds rainwater
- Umbrella hole with cover cap (umbrella not included)
  - Table Dimensions: 46"W X 29.75"H X 46"D