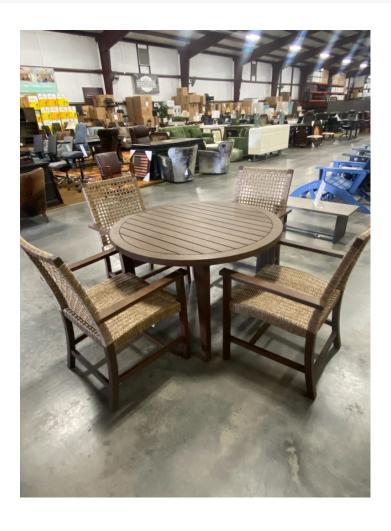

## **GREMALIA OUTDOOR**

\$287.99 - \$873.97

SKU: N/A

Categories: New Office Furniture, Outdoor

**Furniture** 

Tags: Ashley Outdoor, Gremalia

woocommerce\_disable\_product\_enquiry

no |

### **GREMALIA OUTDOOR**

- Set of 2 chairs
- Made with eucalyptus wood and resin wicker
  - Stainless steel hardware
  - Eucalyptus wood table
  - Slatted design sheds rainwater
- Umbrella hole with cover cap (umbrella not included)
  - Table Dimensions: 46"W X 29.75"H X 46"D

Dream weaver, round out your indoor or outdoor living space with the naturally beautiful look of wood and wicker. The Gremalia chairs and dining table will serve up seasons of worry-free dining in your sunroom, on your back deck or sitting pretty poolside. The chair's open weave design is made from woven resin and eucalyptus wood, for the perfect merger of high fashion and lasting durability. Crafted with eucalyptus, this durable wood table will serve up seasons of worry-free dining in your sunroom, on your deck or sitting pretty poolside. The option of adding an umbrella lets you throw some shade in your outdoor living space.