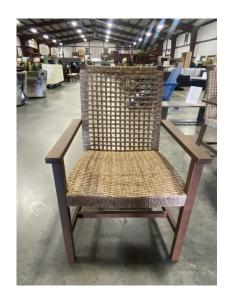

### **GREMALIA OUTDOOR**

- Set of 2 chairs
- Made with eucalyptus wood and resin wicker
  - Stainless steel hardware
  - Eucalyptus wood table
  - Slatted design sheds rainwater
- Umbrella hole with cover cap (umbrella not included)
  - Table Dimensions: 46"W X 29.75"H X 46"D

Dream weaver, round out your indoor or outdoor living space with the naturally beautiful look of wood and wicker. The Gremalia chairs and dining table will serve up seasons of worry-free dining in your sunroom, on your back deck or sitting pretty poolside. The chair's open weave design is made from woven resin and eucalyptus wood, for the perfect merger of high fashion and lasting durability. Crafted with eucalyptus, this durable wood table will serve up seasons of worry-free dining in your sunroom, on your deck or sitting pretty poolside. The option of adding an umbrella lets you throw some shade in your outdoor living space.