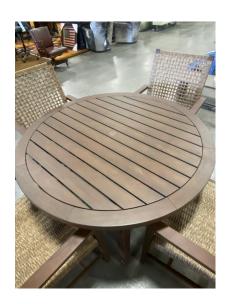

### **GREMALIA OUTDOOR**

- Set of 2 chairs
- Made with eucalyptus wood and resin wicker
  - Stainless steel hardware
  - Eucalyptus wood table
  - Slatted design sheds rainwater
- Umbrella hole with cover cap (umbrella not included)
  - Table Dimensions: 46"W X 29.75"H X 46"D

Dream weaver, round out your indoor or outdoor living space with the naturally beautiful look of wood and wicker. The Gremalia chairs and dining table will serve up seasons of worry-free dining in your sunroom, on your back deck or sitting pretty poolside. The chair's open weave design is made from woven resin and eucalyptus wood, for the perfect merger of high fashion and lasting durability. Crafted with eucalyptus, this durable wood table will serve up seasons of worry-free dining in your sunroom, on your deck or sitting pretty poolside. The option of adding an umbrella lets you throw some shade in your outdoor living space.