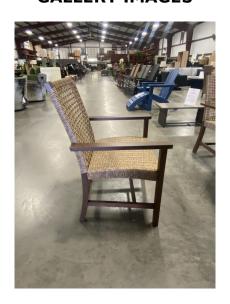

# **GALLERY IMAGES**

### **GREMALIA OUTDOOR**

- Set of 2 chairs
- Made with eucalyptus wood and resin wicker
  - Stainless steel hardware
  - Eucalyptus wood table
  - Slatted design sheds rainwater
- Umbrella hole with cover cap (umbrella not included)
  - Table Dimensions: 46"W X 29.75"H X 46"D