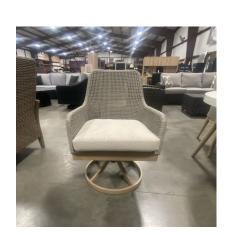

## **VARIATIONS**

| Image | SKU       | Stock Stock Status Quantity  Collections | Price    |
|-------|-----------|------------------------------------------|----------|
|       | P798-625  | Outdoor<br>Dining<br>Table               | \$720.00 |
|       | P798-602A | Swivel Chair<br>w/cushion<br>Set/2       | \$719.00 |

## **GALLERY IMAGES**