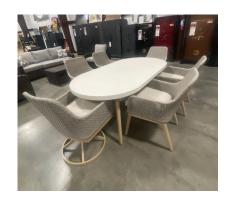

## **VARIATIONS**

| Image | SKU       | Stock Stock Status Quantity  Collections | Price    |
|-------|-----------|------------------------------------------|----------|
|       | P798-625  | Outdoor<br>Dining<br>Table               | \$720.00 |
|       | P798-602A | Swivel Chair<br>w/cushion<br>Set/2       | \$719.00 |

| lmage | SKU                      | Stock Stock Status Quantity Descrip | otion Collections               | Price      |
|-------|--------------------------|-------------------------------------|---------------------------------|------------|
|       | P798-601A                |                                     | Arm Chair<br>w/cushion<br>Set/2 | \$625.00   |
| SE    | TTONCREEKSE <sup>-</sup> | Γ                                   | Complete<br>Set                 | \$2,783.00 |