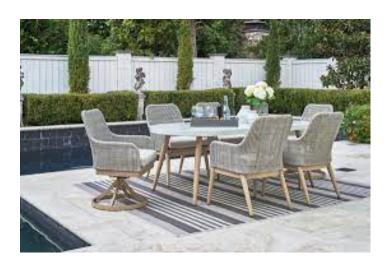

### **SETTON CREEK OUTDOOR**

- Made with aluminum
  - Stone-look top
- Legs with wood-look painted finish
  - Stainless steel hardware
- Designed to withstand the harsh elements of the outdoors
  - Table Dimensions: 80"W X 42"D X 29"H

The Seton Creek dining table invites your casual contemporary style outdoors. With an elegant faux stone top, it expertly marries refined design with durability. At this table, breezy summer mornings and cold winter nights are made all the more enjoyable.