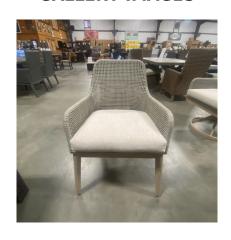

| lmage | SKU                      | Stock Stock Status Quantity Descrip | otion Collections               | Price      |
|-------|--------------------------|-------------------------------------|---------------------------------|------------|
|       | P798-601A                |                                     | Arm Chair<br>w/cushion<br>Set/2 | \$625.00   |
| SE    | TTONCREEKSE <sup>-</sup> | Γ                                   | Complete<br>Set                 | \$2,783.00 |

## **GALLERY IMAGES**