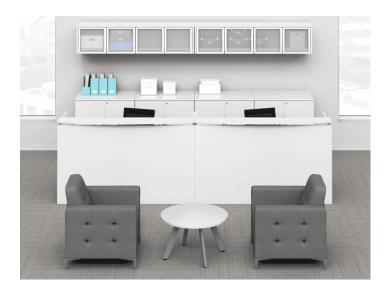

# DOUBLE RECEPTION DESK WITH TRANSACTION TOP AND WALL MOUNT HUTCH PL SERIES

\$6,489.00

SKU: PL169NTT/169TT

Categories: New Office Furniture,

**Reception Desks** 

Tags: PL Series, Reception Desk

woocommerce\_disable\_product\_enquiry

## DOUBLE RECEPTION DESK WITH TRANSACTION TOP AND WALL MOUNT HUTCH PL SERIES

### **Features**

- 3 mil PVC Tough Edge on all exposed edges
  - Choice of laminate finishes
- Top quality Steel Ball Bearing Drawer Slides
  - Metal connections for increased durability
  - Flared drawer pulls for an enhanced look
- Core removable locks and leveling glides included
  - Includes transaction top and wall mount hutch
    - Dimensions: 71"Wx30/36"Dx42"H
- PL169NTT(2)/169TT(2)/169RISERBRU(2)/152(4)/208OH(4)/44SGD(4)