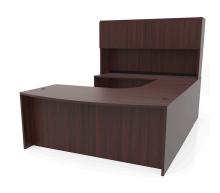

# BOW 71" X 108" SINGE/DOUBLE PED U-DESK W/HUTCH

\$1,125.00 - \$1,250.00

SKU: N/A

Categories: Used Desks, Used Office

Furniture, Used U-Desks

Tags: Espresso U Desk, Mahogany U Desk

# BOW 71" X 108" SINGE/DOUBLE PED U-DESK W/HUTCH

Key Features:

- Brand new
- Desk size 71" X 30/36"
- Return Size 24" X 48"
- Credenza 71" X 24"
  - Hutch 71" X 15"
- Storage pedestals arrive fully assembled

- Adjusts for left-handed or right-handed configurations
- 1" thick laminate top resists scratches, stains, and spills
  - Lockable drawers with keys
- Adjustable leveling glides up to 1" to prevent wobbling
  - Front-to-back filing in the filing drawers
  - Grommets for cord maintenance and protection
    - Heavy-duty cam and dowel system
      - 15+ connection points
        - 3mm edge banding
          - Fluted top edges
        - Commercial quality
      - Sustainably sourced wood
      - Weight Capacity: 150 lbs

## **ADDITIONAL INFORMATION**

**Pedestal** Single, Double

**Color** Mahogany, Espresso