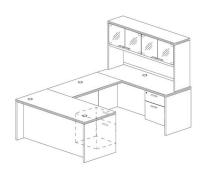

# BOW 71" X 108" SINGE/DOUBLE PED U-DESK W/HUTCH

\$1,125.00 - \$1,250.00

SKU: N/A

Categories: Used Desks, Used Office

Furniture, Used U-Desks

Tags: Espresso U Desk, Mahogany U Desk

# BOW 71" X 108" SINGE/DOUBLE PED U-DESK W/HUTCH

Key Features:

- Brand new
- Desk size 71" X 30/36"
- Return Size 24" X 48"
- Credenza 71" X 24"
  - Hutch 71" X 15"
- Storage pedestals arrive fully assembled

- Adjusts for left-handed or right-handed configurations
- 1" thick laminate top resists scratches, stains, and spills
  - Lockable drawers with keys
- Adjustable leveling glides up to 1" to prevent wobbling
  - Front-to-back filing in the filing drawers
  - Grommets for cord maintenance and protection
    - Heavy-duty cam and dowel system
      - 15+ connection points
        - 3mm edge banding
          - Fluted top edges
        - Commercial quality
      - Sustainably sourced wood
      - Weight Capacity: 150 lbs