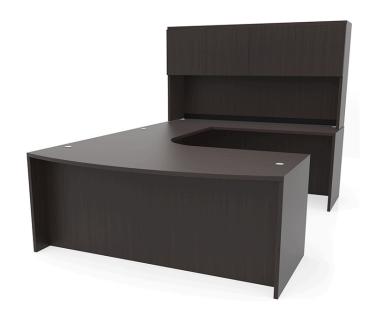

# BOW 71" X 108" SINGE/DOUBLE PED U-DESK W/HUTCH

\$1,125.00 - \$1,250.00

SKU: N/A

Categories: Used Desks, Used Office

Furniture, Used U-Desks

Tags: Espresso U Desk, Mahogany U Desk

# BOW 71" X 108" SINGE/DOUBLE PED U-DESK W/HUTCH

Key Features:

- Brand new
- Desk size 71" X 30/36"
- Return Size 24" X 48"
- Credenza 71" X 24"
  - Hutch 71" X 15"
- Storage pedestals arrive fully assembled

- Adjusts for left-handed or right-handed configurations
- 1" thick laminate top resists scratches, stains, and spills
  - Lockable drawers with keys
- Adjustable leveling glides up to 1" to prevent wobbling
  - Front-to-back filing in the filing drawers
  - Grommets for cord maintenance and protection
    - Heavy-duty cam and dowel system
      - 15+ connection points
        - 3mm edge banding
          - Fluted top edges
        - Commercial quality
      - Sustainably sourced wood
      - Weight Capacity: 150 lbs