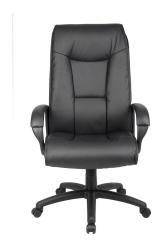

ey Features:

- Brand new
- Desk size 71" X 30/36"
- Return Size 24" X 48"
- Credenza 71" X 24"
  - Hutch 71" X 15"
- Storage pedestals arrive fully assembled

- Adjusts for left-handed or right-handed configurations
- 1" thick laminate top resists scratches, stains, and spills
  - Lockable drawers with keys
- Adjustable leveling glides up to 1" to prevent wobbling
  - Front-to-back filing in the filing drawers
  - Grommets for cord maintenance and protection
    - Heavy-duty cam and dowel system
      - 15+ connection points
        - 3mm edge banding
          - Fluted top edges
        - Commercial quality
      - Sustainably sourced wood
      - Weight Capacity: 150 lbs

## **ADDITIONAL INFORMATION**

**Pedestal** Single, Double

**Color** Mahogany, Espresso

### YOU MAY ALSO LIKE...



Executive High Back Chair