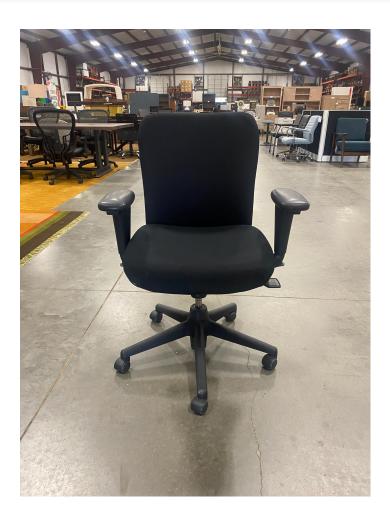

# HAWORTH LOOK CHAIR \$149.00

LOOK proves that beauty is more than skin deep. The smooth, fluid form of this seating family makes everyone in the organization look sharp. And they'll feel good too, because LOOK is big on comfort — with a double-thick seat and plenty of ergonomic adjustments. LOOK performs wherever it sits - conference rooms, reception areas, workstations, private or home offices. And it keeps the planet green. With all that value, the LOOK seating family keeps the bottom line sitting pretty. Take a seat! You'll never look so good for so little.

#### **HAWORTH LOOK CHAIR**

Key Features:

- Black
- Mid Back Ergonomic Chair,
  - Swivel
  - Synch Tilt
  - Height Adjustment
- Seat Depth Adjustment B
  - ack Height Adjustment
    - Back Lock
    - Tilt Tensions