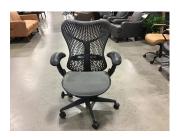

reception areas, workstations, private or home offices. And it keeps the planet green. With all that value, the LOOK seating family keeps the bottom line sitting pretty. Take a seat! You'll never look so good for so little.



**SKU:** DESKCHAIR3

Categories: <u>Used Desk Chairs</u>, <u>Used Office</u>

Chairs, Used Office Furniture

**Tags:** <u>Black used chair</u>, <u>Haworth Look Chair</u> **woocommerce\_disable\_product\_enquiry** 

no |

#### **GALLERY IMAGES**







#### **PRODUCT DESCRIPTION**

#### **HAWORTH LOOK CHAIR**

Key Features:

- Black
- Mid Back Ergonomic Chair,
  - Swivel
  - Synch Tilt
  - Height Adjustment
- Seat Depth Adjustment B
  - ack Height Adjustment
    - Back Lock
    - Tilt Tensions

## **ADDITIONAL INFORMATION**

Weight 100 lbs

### YOU MAY ALSO LIKE...



Herman Miller Mirra Desk Chair