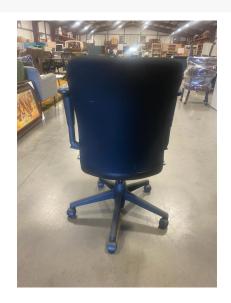

# HAWORTH LOOK CHAIR \$149.00

LOOK proves that beauty is more than skin deep. The smooth, fluid form of this seating family makes everyone in the organization look sharp. And they'll feel good too, because LOOK is big on comfort — with a double-thick seat and plenty of ergonomic adjustments. LOOK performs wherever it sits - conference rooms, reception areas, workstations, private or home offices. And it keeps the planet green. With all that value, the LOOK seating family keeps the bottom line sitting pretty. Take a seat! You'll never look so good for so little.

#### **HAWORTH LOOK CHAIR**

Key Features:

- Black
- Mid Back Ergonomic Chair,
  - Swivel
  - Synch Tilt
  - Height Adjustment
- Seat Depth Adjustment B
  - ack Height Adjustment
    - Back Lock
    - Tilt Tensions