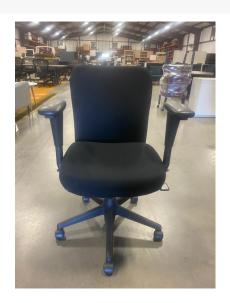

# HAWORTH LOOK CHAIR \$149.00

LOOK proves that beauty is more than skin deep. The smooth, fluid form of this seating family makes everyone in the organization look sharp. And they'll feel good too, because LOOK is big on comfort — with a double-thick seat and plenty of ergonomic adjustments. LOOK performs wherever it sits - conference rooms, reception areas, workstations, private or home offices. And it keeps the planet green. With all that value, the LOOK seating family keeps the bottom line sitting pretty. Take a seat! You'll never look so good for so little.

#### **HAWORTH LOOK CHAIR**

Key Features:

- Black
- Mid Back Ergonomic Chair,
  - Swivel
  - Synch Tilt
  - Height Adjustment
- Seat Depth Adjustment B
  - ack Height Adjustment
    - Back Lock
    - Tilt Tensions