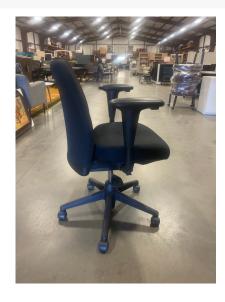

# HAWORTH LOOK CHAIR \$149.00

LOOK proves that beauty is more than skin deep. The smooth, fluid form of this seating family makes everyone in the organization look sharp. And they'll feel good too, because LOOK is big on comfort — with a double-thick seat and plenty of ergonomic adjustments. LOOK performs wherever it sits - conference rooms, reception areas, workstations, private or home offices. And it keeps the planet green. With all that value, the LOOK seating family keeps the bottom line sitting pretty. Take a seat! You'll never look so good for so little.

#### **HAWORTH LOOK CHAIR**

Key Features:

- Black
- Mid Back Ergonomic Chair,
  - Swivel
  - Synch Tilt
  - Height Adjustment
- Seat Depth Adjustment B
  - ack Height Adjustment
    - Back Lock
    - Tilt Tensions